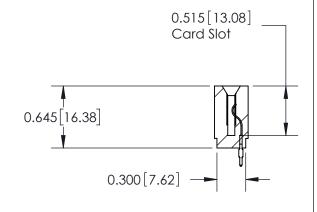

THIS IS A C.A.D. GENERATED DRAWING DO NOT MAKE MANUAL REVISIONS TO MASTER.



ISSUE NUMBER

ORIGINAL

Contact Information
520-P.C. Tail, Regular Point - Tail LG.=.190(4.83)
.156" (3.96mm) Contact Spacing x .200" (5.08mm) Row Spacing







ACAD REFERENCE NO.

737 Series Ultra-Mate Card Edge Connector - Press Fit

Part Number: 737-025-520-101

YOUR CONNECTION TO QUALITY & SERVICE

**EDAC INC** TORONTO, ONTARIO CANADA

THESE DRAWINGS AND SPECIFICATIONS ARE THE PROPERTY OF EDAC INC., AND SHALL NOT BE REPRODUCED, OR COPIED OR USED AS THE BASIS FOR THE MANUFACTURE OR SALE OF APPARATUS WITHOUT WRITTEN PERMISSION.

| П |                |                 |
|---|----------------|-----------------|
|   | DRAWN: J.LEE   | DATE: AUG.28/09 |
|   | CHECKED:       | DATE:           |
|   | SCALE:         | SHEET 1 OF 2    |
|   | DRAWING NUMBER | ISSUE           |

737-ENG MASTER

**SECTION A-A** 

## **Mouser Electronics**

**Authorized Distributor** 

Click to View Pricing, Inventory, Delivery & Lifecycle Information:

EDAC:

737-025-5