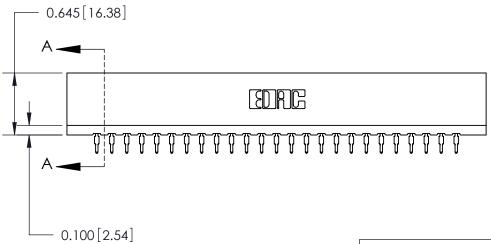

THIS IS A C.A.D. GENERATED DRAWING DO NOT MAKE MANUAL REVISIONS TO MASTER.

ISSUE NUMBER

ORIGINAL

Contact Information
520-P.C. Tail, Regular Point - Tail LG.=.190(4.83)
.156" (3.96mm) Contact Spacing x .200" (5.08mm) Row Spacing

ACAD REFERENCE NO.

737 Series Ultra-Mate Card Edge Connector - Press Fit

Part Number: 737-025-520-101

YOUR CONNECTION TO QUALITY & SERVICE

**EDAC INC** TORONTO, ONTARIO CANADA

THESE DRAWINGS AND SPECIFICATIONS ARE THE PROPERTY OF EDAC INC., AND SHALL NOT BE REPRODUCED, OR COPIED OR USED AS THE BASIS FOR THE MANUFACTURE OR SALE OF APPARATUS WITHOUT WRITTEN PERMISSION.