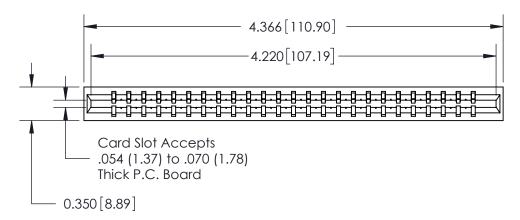

THIS IS A C.A.D. GENERATED DRAWING DO NOT MAKE MANUAL REVISIONS TO MASTER.

ISSUE NUMBER

ORIGINAL

Contact Information
520-P.C. Tail, Regular Point - Tail LG.=.190(4.83)
.156" (3.96mm) Contact Spacing x .200" (5.08mm) Row Spacing

ACAD REFERENCE NO.

737 Series Ultra-Mate Card Edge Connector - Press Fit

Part Number: 737-025-520-101

YOUR CONNECTION TO QUALITY & SERVICE

**EDAC INC** TORONTO, ONTARIO CANADA

THESE DRAWINGS AND SPECIFICATIONS ARE THE PROPERTY OF EDAC INC., AND SHALL NOT BE REPRODUCED, OR COPIED OR USED AS THE BASIS FOR THE MANUFACTURE OR SALE OF APPARATUS WITHOUT WRITTEN PERMISSION.