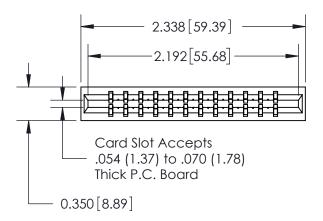

THIS IS A C.A.D. GENERATED DRAWING DO NOT MAKE MANUAL REVISIONS TO MASTER.

ISSUE NUMBER

ORIGINAL

ISSUE

Contact Information
545-Wire Wrap, High Point - Tail LG.=.560(14.22)
.156" (3.96mm) Contact Spacing x .200" (5.08mm) Row Spacing