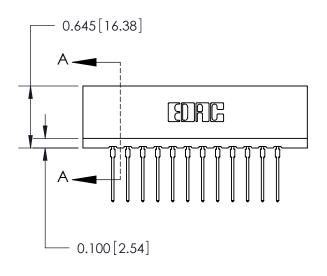

THIS IS A C.A.D. GENERATED DRAWING DO NOT MAKE MANUAL REVISIONS TO MASTER.

ISSUE NUMBER

ORIGINAL

ISSUE

Contact Information
545-Wire Wrap, High Point - Tail LG.=.560(14.22)
.156" (3.96mm) Contact Spacing x .200" (5.08mm) Row Spacing