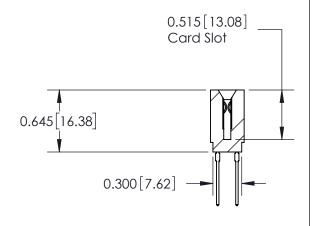

THIS IS A C.A.D. GENERATED DRAWING DO NOT MAKE MANUAL REVISIONS TO MASTER.

ISSUE NUMBER

ORIGINAL

ISSUE

Contact Information
545-Wire Wrap, High Point - Tail LG.=.560(14.22)
.156" (3.96mm) Contact Spacing x .200" (5.08mm) Row Spacing