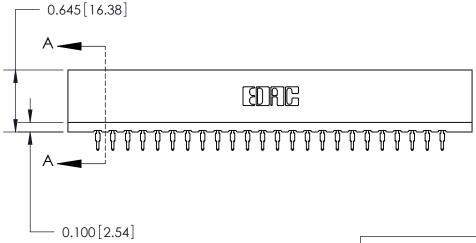

THIS IS A C.A.D. GENERATED DRAWING DO NOT MAKE MANUAL REVISIONS TO MASTER.

ISSUE NUMBER

ORIGINAL

Contact Information
520-P.C. Tail, Regular Point - Tail LG.=.190(4.83)
.156" (3.96mm) Contact Spacing x .200" (5.08mm) Row Spacing

737 Series Ultra-Mate Card Edge Connector - Press Fit

Part Number: 737-024-520-101

YOUR CONNECTION TO QUALITY & SERVICE

**EDAC INC** TORONTO, ONTARIO CANADA

THESE DRAWINGS AND SPECIFICATIONS ARE THE PROPERTY OF EDAC INC.,AND SHALL NOT BE REPRODUCED, OR COPIED OR USED AS THE BASIS FOR THE MANUFACTURE OR SALE OF APPARATUS WITHOUT WRITTEN PERMISSION.