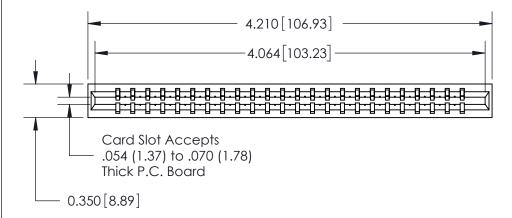

THIS IS A C.A.D. GENERATED DRAWING DO NOT MAKE MANUAL REVISIONS TO MASTER.

ISSUE NUMBER

ORIGINAL

Contact Information
520-P.C. Tail, Regular Point - Tail LG.=.190(4.83)
.156" (3.96mm) Contact Spacing x .200" (5.08mm) Row Spacing

737 Series Ultra-Mate Card Edge Connector - Press Fit

Part Number: 737-024-520-101

YOUR CONNECTION TO QUALITY & SERVICE

**EDAC INC** TORONTO, ONTARIO CANADA

THESE DRAWINGS AND SPECIFICATIONS ARE THE PROPERTY OF EDAC INC.,AND SHALL NOT BE REPRODUCED, OR COPIED OR USED AS THE BASIS FOR THE MANUFACTURE OR SALE OF APPARATUS WITHOUT WRITTEN PERMISSION.