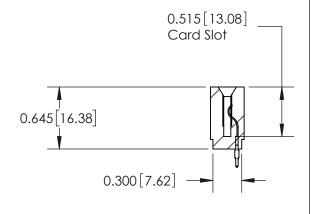

THIS IS A C.A.D. GENERATED DRAWING DO NOT MAKE MANUAL REVISIONS TO MASTER.



ISSUE NUMBER

ORIGINAL

Contact Information
520-P.C. Tail, Regular Point - Tail LG.=.190(4.83)
.156" (3.96mm) Contact Spacing x .200" (5.08mm) Row Spacing







737 Series Ultra-Mate Card Edge Connector - Press Fit

Part Number: 737-024-520-101

YOUR CONNECTION TO QUALITY & SERVICE

**EDAC INC** TORONTO, ONTARIO CANADA

THESE DRAWINGS AND SPECIFICATIONS ARE THE PROPERTY OF EDAC INC.,AND SHALL NOT BE REPRODUCED, OR COPIED OR USED AS THE BASIS FOR THE MANUFACTURE OR SALE OF APPARATUS WITHOUT WRITTEN PERMISSION.

| ACAD REFERENCE NO. | 737-ENG MASTER  |
|--------------------|-----------------|
| DRAWN: J.LEE       | DATE: AUG.28/09 |
| CHECKED:           | DATE:           |
| SCALE:             | SHEET 1 OF 2    |
| DRAWING NUMBER     | ISSUE           |

737-ENG MASTER

**SECTION A-A** 

## **Mouser Electronics**

**Authorized Distributor** 

Click to View Pricing, Inventory, Delivery & Lifecycle Information:

EDAC:

737-024-520-101