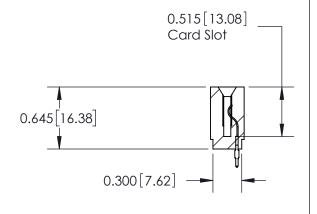

ORIGINAL

Contact Information
520-P.C. Tail, Regular Point - Tail LG.=.190(4.83)
.156" (3.96mm) Contact Spacing x .200" (5.08mm) Row Spacing







737 Series Ultra-Mate Card Edge Connector - Press Fit

Part Number: 737-022-520-101

YOUR CONNECTION TO QUALITY & SERVICE

**EDAC INC** TORONTO, ONTARIO CANADA

THESE DRAWINGS AND SPECIFICATIONS ARE THE PROPERTY OF EDAC INC., AND SHALL NOT BE REPRODUCED, OR COPIED OR USED AS THE BASIS FOR THE MANUFACTURE OR SALE OF APPARATUS WITHOUT WRITTEN PERMISSION.

| DRAWN: J.LEE   | DATE: AUG.28/09 |  |
|----------------|-----------------|--|
| CHECKED:       | DATE:           |  |
| SCALE:         | SHEET 1 OF 2    |  |
| DRAWING NUMBER | ISSUE           |  |

ACAD REFERENCE NO. 737-ENG MASTER

737-ENG MASTER

**SECTION A-A** 

## **Mouser Electronics**

**Authorized Distributor** 

Click to View Pricing, Inventory, Delivery & Lifecycle Information:

EDAC:

737-022-520-101