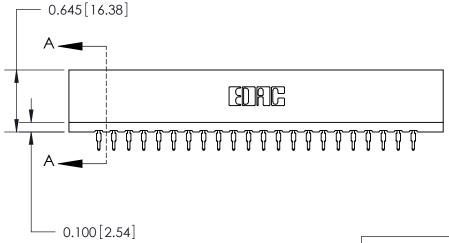

ORIGINAL

Contact Information
520-P.C. Tail, Regular Point - Tail LG.=.190(4.83)
.156" (3.96mm) Contact Spacing x .200" (5.08mm) Row Spacing

737 Series Ultra-Mate Card Edge Connector - Press Fit

Part Number: 737-022-520-101

737-ENG MASTER

**SECTION A-A** 