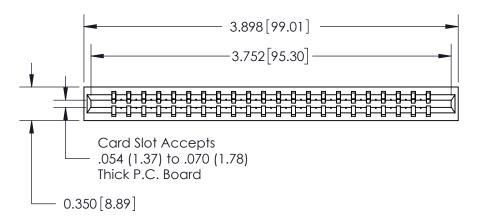

ORIGINAL

Contact Information
520-P.C. Tail, Regular Point - Tail LG.=.190(4.83)
.156" (3.96mm) Contact Spacing x .200" (5.08mm) Row Spacing

737 Series Ultra-Mate Card Edge Connector - Press Fit

Part Number: 737-022-520-101