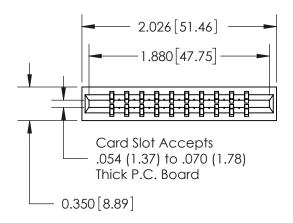

THIS IS A C.A.D. GENERATED DRAWING DO NOT MAKE MANUAL REVISIONS TO MASTER.

ORIGINAL

Contact Information
545-Wire Wrap, High Point - Tail LG.=.560(14.22)
.156" (3.96mm) Contact Spacing x .200" (5.08mm) Row Spacing