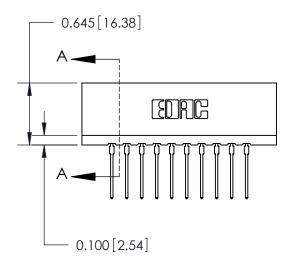

THIS IS A C.A.D. GENERATED DRAWING DO NOT MAKE MANUAL REVISIONS TO MASTER.

ORIGINAL

Contact Information
545-Wire Wrap, High Point - Tail LG.=.560(14.22)
.156" (3.96mm) Contact Spacing x .200" (5.08mm) Row Spacing