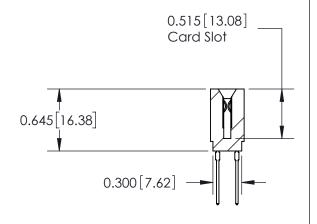

THIS IS A C.A.D. GENERATED DRAWING DO NOT MAKE MANUAL REVISIONS TO MASTER.

ORIGINAL

Contact Information
545-Wire Wrap, High Point - Tail LG.=.560(14.22)
.156" (3.96mm) Contact Spacing x .200" (5.08mm) Row Spacing