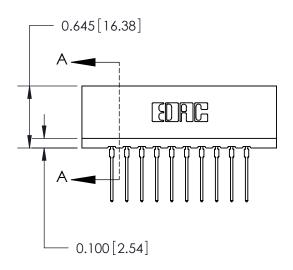

THIS IS A C.A.D. GENERATED DRAWING DO NOT MAKE MANUAL REVISIONS TO MASTER.

ORIGINAL

Contact Information
540-Wire Wrap, Regular Point - Tail LG.=.560(14.22)
.156" (3.96mm) Contact Spacing x .200" (5.08mm) Row Spacing