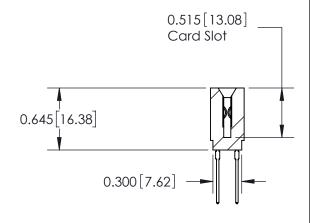

THIS IS A C.A.D. GENERATED DRAWING DO NOT MAKE MANUAL REVISIONS TO MASTER.

ORIGINAL

Contact Information
540-Wire Wrap, Regular Point - Tail LG.=.560(14.22)
.156" (3.96mm) Contact Spacing x .200" (5.08mm) Row Spacing