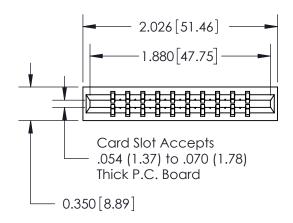

THIS IS A C.A.D. GENERATED DRAWING DO NOT MAKE MANUAL REVISIONS TO MASTER.

ORIGINAL

Contact Information
540-Wire Wrap, Regular Point - Tail LG.=.560(14.22)
.156" (3.96mm) Contact Spacing x .200" (5.08mm) Row Spacing