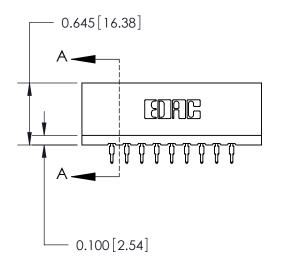

THIS IS A C.A.D. GENERATED DRAWING DO NOT MAKE MANUAL REVISIONS TO MASTER.

ISSUE NUMBER

ORIGINAL

Contact Information
560-Make Before Break (MBB) - Tail LG.=.190(4.83)
.156" (3.96mm) Contact Spacing x .200" (5.08mm) Row Spacing







737 Series Ultra-Mate Card Edge Connector - Press Fit

Part Number: 737-018-560-206

YOUR CONNECTION TO QUALITY & SERVICE

**EDAC INC** TORONTO, ONTARIO CANADA

THESE DRAWINGS AND SPECIFICATIONS ARE THE PROPERTY OF EDAC INC., AND SHALL NOT BE REPRODUCED, OR COPIED OR USED AS THE BASIS FOR THE MANUFACTURE OR SALE OF APPARATUS WITHOUT WRITTEN PERMISSION.

| - | ACAD REFERENCE NO. | 737-ENG MASTER  |
|---|--------------------|-----------------|
|   | DRAWN: J.LEE       | DATE: AUG.28/09 |
|   | CHECKED:           | DATE:           |
|   | SCALE:             | SHEET 1 OF 2    |
|   | DRAWING NUMBER     | ISSUE           |

737-ENG MASTER

**SECTION A-A** 

## **Mouser Electronics**

**Authorized Distributor** 

Click to View Pricing, Inventory, Delivery & Lifecycle Information:

EDAC:

737