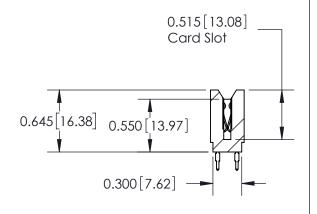

THIS IS A C.A.D. GENERATED DRAWING DO NOT MAKE MANUAL REVISIONS TO MASTER.

ISSUE NUMBER

ORIGINAL

Contact Information
560-Make Before Break (MBB) - Tail LG.=.190(4.83)
.156" (3.96mm) Contact Spacing x .200" (5.08mm) Row Spacing







737 Series Ultra-Mate Card Edge Connector - Press Fit

Part Number: 737-018-560-206

YOUR CONNECTION TO QUALITY & SERVICE

**EDAC INC** TORONTO, ONTARIO CANADA

THESE DRAWINGS AND SPECIFICATIONS ARE THE PROPERTY OF EDAC INC., AND SHALL NOT BE REPRODUCED, OR COPIED OR USED AS THE BASIS FOR THE MANUFACTURE OR SALE OF APPARATUS WITHOUT WRITTEN PERMISSION.

| - | ACAD REFERENCE NO. | 737-ENG MASTER  |
|---|--------------------|-----------------|
|   | DRAWN: J.LEE       | DATE: AUG.28/09 |
|   | CHECKED:           | DATE:           |
|   | SCALE:             | SHEET 1 OF 2    |
|   | DRAWING NUMBER     | ISSUE           |

737-ENG MASTER

**SECTION A-A** 

## **Mouser Electronics**

**Authorized Distributor** 

Click to View Pricing, Inventory, Delivery & Lifecycle Information:

EDAC:

737-0