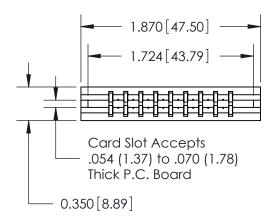

THIS IS A C.A.D. GENERATED DRAWING DO NOT MAKE MANUAL REVISIONS TO MASTER.

ISSUE NUMBER

ORIGINAL

Contact Information
560-Make Before Break (MBB) - Tail LG.=.190(4.83)
.156" (3.96mm) Contact Spacing x .200" (5.08mm) Row Spacing

737 Series Ultra-Mate Card Edge Connector - Press Fit

Part Number: 737-018-560-206

YOUR CONNECTION TO QUALITY & SERVICE

**EDAC INC** TORONTO, ONTARIO CANADA

THESE DRAWINGS AND SPECIFICATIONS ARE THE PROPERTY OF EDAC INC., AND SHALL NOT BE REPRODUCED, OR COPIED OR USED AS THE BASIS FOR THE MANUFACTURE OR SALE OF APPARATUS WITHOUT WRITTEN PERMISSION.