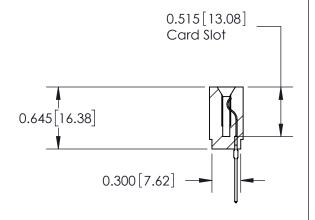

THIS IS A C.A.D. GENERATED DRAWING DO NOT MAKE MANUAL REVISIONS TO MASTER.

ISSUE NUMBER

ORIGINAL

Contact Information
545-Wire Wrap, High Point - Tail LG.=.560(14.22)
.156" (3.96mm) Contact Spacing x .200" (5.08mm) Row Spacing