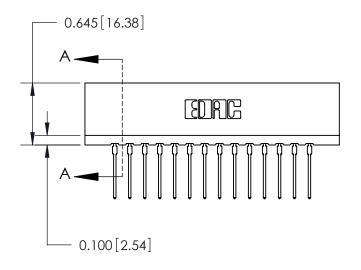

THIS IS A C.A.D. GENERATED DRAWING DO NOT MAKE MANUAL REVISIONS TO MASTER.

ISSUE NUMBER

ORIGINAL

Contact Information
545-Wire Wrap, High Point - Tail LG.=.560(14.22)
.156" (3.96mm) Contact Spacing x .200" (5.08mm) Row Spacing