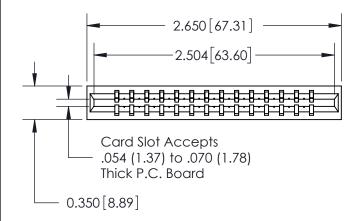

THIS IS A C.A.D. GENERATED DRAWING DO NOT MAKE MANUAL REVISIONS TO MASTER.

ISSUE NUMBER

ORIGINAL

Contact Information
545-Wire Wrap, High Point - Tail LG.=.560(14.22)
.156" (3.96mm) Contact Spacing x .200" (5.08mm) Row Spacing