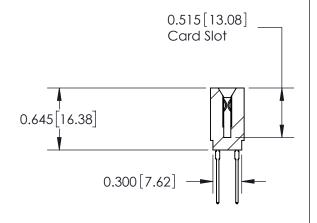

THIS IS A C.A.D. GENERATED DRAWING DO NOT MAKE MANUAL REVISIONS TO MASTER.

ISSUE NUMBER

ORIGINAL

Contact Information
545-Wire Wrap, High Point - Tail LG.=.560(14.22)
.156" (3.96mm) Contact Spacing x .200" (5.08mm) Row Spacing