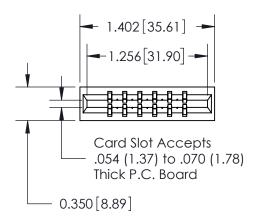

THIS IS A C.A.D. GENERATED DRAWING DO NOT MAKE MANUAL REVISIONS TO MASTER.

ISSUE NUMBER

ORIGINAL

Contact Information
545-Wire Wrap, High Point - Tail LG.=.560(14.22)
.156" (3.96mm) Contact Spacing x .200" (5.08mm) Row Spacing