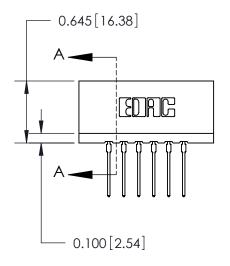

## THIS IS A C.A.D. GENERATED DRAWING DO NOT MAKE MANUAL REVISIONS TO MASTER.

ISSUE NUMBER

ORIGINAL

SHEET 1 OF 2

**ISSUE** 

Contact Information
540-Wire Wrap, Regular Point - Tail LG.=.560(14.22)
.156" (3.96mm) Contact Spacing x .200" (5.08mm) Row Spacing