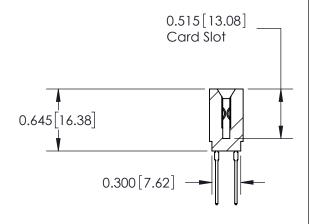

## THIS IS A C.A.D. GENERATED DRAWING DO NOT MAKE MANUAL REVISIONS TO MASTER.

ISSUE NUMBER

ORIGINAL

SHEET 1 OF 2

**ISSUE** 

Contact Information
540-Wire Wrap, Regular Point - Tail LG.=.560(14.22)
.156" (3.96mm) Contact Spacing x .200" (5.08mm) Row Spacing