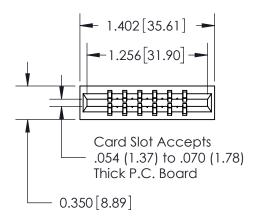

## THIS IS A C.A.D. GENERATED DRAWING DO NOT MAKE MANUAL REVISIONS TO MASTER.

ISSUE NUMBER

ORIGINAL

SHEET 1 OF 2

**ISSUE** 

Contact Information
540-Wire Wrap, Regular Point - Tail LG.=.560(14.22)
.156" (3.96mm) Contact Spacing x .200" (5.08mm) Row Spacing