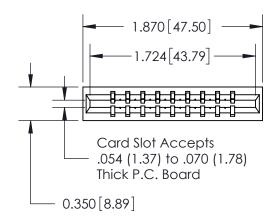

THIS IS A C.A.D. GENERATED DRAWING DO NOT MAKE MANUAL REVISIONS TO MASTER.

ORIGINAL

Contact Information
540-Wire Wrap, Regular Point - Tail LG.=.560(14.22)
.156" (3.96mm) Contact Spacing x .200" (5.08mm) Row Spacing