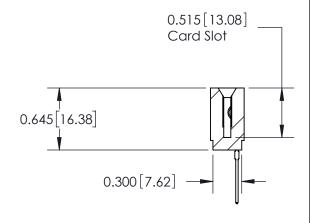

THIS IS A C.A.D. GENERATED DRAWING DO NOT MAKE MANUAL REVISIONS TO MASTER.

ORIGINAL

Contact Information
540-Wire Wrap, Regular Point - Tail LG.=.560(14.22)
.156" (3.96mm) Contact Spacing x .200" (5.08mm) Row Spacing