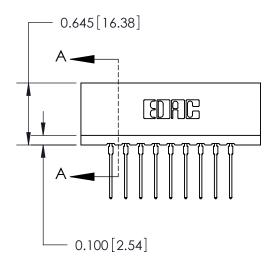

THIS IS A C.A.D. GENERATED DRAWING DO NOT MAKE MANUAL REVISIONS TO MASTER.

ORIGINAL

Contact Information
540-Wire Wrap, Regular Point - Tail LG.=.560(14.22)
.156" (3.96mm) Contact Spacing x .200" (5.08mm) Row Spacing