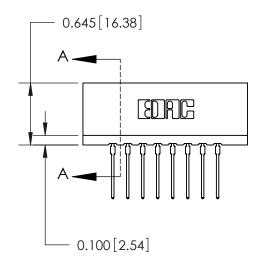

THIS IS A C.A.D. GENERATED DRAWING DO NOT MAKE MANUAL REVISIONS TO MASTER.

ORIGINAL

ISSUE

Contact Information
540-Wire Wrap, Regular Point - Tail LG.=.560(14.22)
.156" (3.96mm) Contact Spacing x .200" (5.08mm) Row Spacing