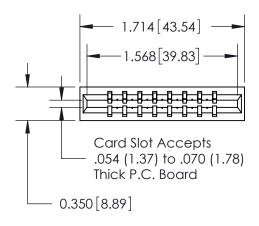

THIS IS A C.A.D. GENERATED DRAWING DO NOT MAKE MANUAL REVISIONS TO MASTER.

ORIGINAL

ISSUE

Contact Information
540-Wire Wrap, Regular Point - Tail LG.=.560(14.22)
.156" (3.96mm) Contact Spacing x .200" (5.08mm) Row Spacing