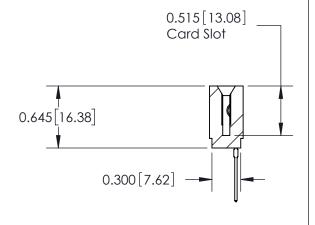

THIS IS A C.A.D. GENERATED DRAWING DO NOT MAKE MANUAL REVISIONS TO MASTER.

ORIGINAL

ISSUE

Contact Information
540-Wire Wrap, Regular Point - Tail LG.=.560(14.22)
.156" (3.96mm) Contact Spacing x .200" (5.08mm) Row Spacing