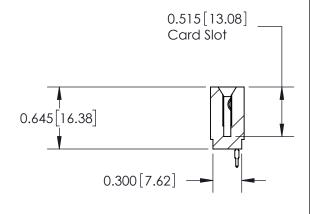

## Contact Information 525-P.C. Tail, High Point - Tail LG.=.190(4.83) .156" (3.96mm) Contact Spacing x .200" (5.08mm) Row Spacing

737-ENG MASTER

**SECTION A-A** 

737-ENG MASTER

DATE: AUG.28/09

SHEET 1 OF 2