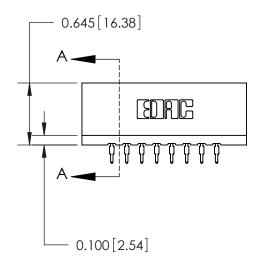

## Contact Information 525-P.C. Tail, High Point - Tail LG.=.190(4.83) .156" (3.96mm) Contact Spacing x .200" (5.08mm) Row Spacing

737-ENG MASTER

**SECTION A-A** 

737-ENG MASTER

DATE: AUG.28/09

SHEET 1 OF 2