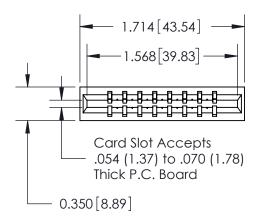

## Contact Information 525-P.C. Tail, High Point - Tail LG.=.190(4.83) .156" (3.96mm) Contact Spacing x .200" (5.08mm) Row Spacing

737-ENG MASTER

**SECTION A-A** 

737-ENG MASTER

DATE: AUG.28/09

SHEET 1 OF 2