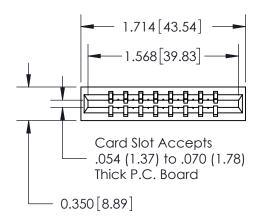

THIS IS A C.A.D. GENERATED DRAWING DO NOT MAKE MANUAL REVISIONS TO MASTER.

ISSUE NUMBER

ORIGINAL

Contact Information
520-P.C. Tail, Regular Point - Tail LG.=.190(4.83)
.156" (3.96mm) Contact Spacing x .200" (5.08mm) Row Spacing