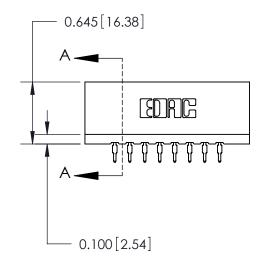

**SECTION A-A** 

737 Series Ultra-Mate Card Edge Connector - Press Fit
Part Number: 737-008-520-101

EDAC INC
TORONTO, ONTARIO
CANADA
YOUR CONNECTION TO QUALITY & SERVICE

TORONTO ON THE MANUFACTURE OR SALE OF APPARATUS WITHOUT WRITTEN PERMISSION.