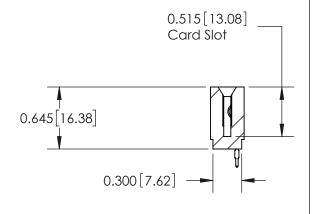

**SECTION A-A** 

737 Series Ultra-Mate Card Edge Connector - Press Fit
Part Number: 737-008-520-101

EDAC INC
TORONTO, ONTARIO
CANADA
YOUR CONNECTION TO QUALITY & SERVICE

TORONTO ON THE MANUFACTURE OR SALE OF APPARATUS WITHOUT WRITTEN PERMISSION.