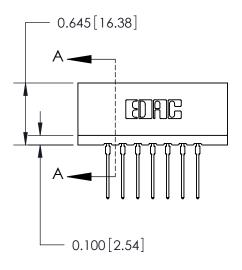

THIS IS A C.A.D. GENERATED DRAWING DO NOT MAKE MANUAL REVISIONS TO MASTER.

ISSUE NUMBER

ORIGINAL

Contact Information
545-Wire Wrap, High Point - Tail LG.=.560(14.22)
.156" (3.96mm) Contact Spacing x .200" (5.08mm) Row Spacing