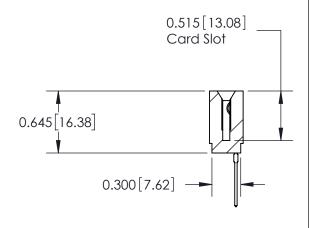

THIS IS A C.A.D. GENERATED DRAWING DO NOT MAKE MANUAL REVISIONS TO MASTER.

ISSUE NUMBER

ORIGINAL

Contact Information
545-Wire Wrap, High Point - Tail LG.=.560(14.22)
.156" (3.96mm) Contact Spacing x .200" (5.08mm) Row Spacing