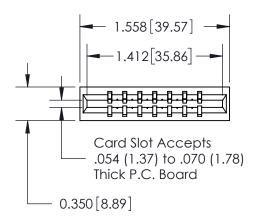

THIS IS A C.A.D. GENERATED DRAWING DO NOT MAKE MANUAL REVISIONS TO MASTER.

ISSUE NUMBER

ORIGINAL

Contact Information
545-Wire Wrap, High Point - Tail LG.=.560(14.22)
.156" (3.96mm) Contact Spacing x .200" (5.08mm) Row Spacing