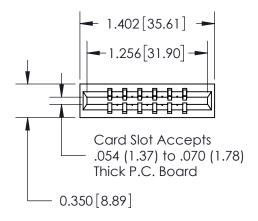

## THIS IS A C.A.D. GENERATED DRAWING DO NOT MAKE MANUAL REVISIONS TO MASTER.

ISSUE NUMBER

ORIGINAL

SHEET 1 OF 2

ISSUE

Contact Information
540-Wire Wrap, Regular Point - Tail LG.=.560(14.22)
.156" (3.96mm) Contact Spacing x .200" (5.08mm) Row Spacing