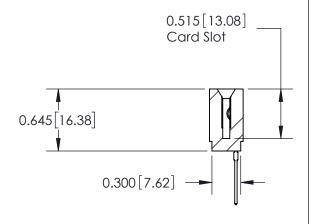

## THIS IS A C.A.D. GENERATED DRAWING DO NOT MAKE MANUAL REVISIONS TO MASTER.

ISSUE NUMBER

ORIGINAL

SHEET 1 OF 2

ISSUE

Contact Information
540-Wire Wrap, Regular Point - Tail LG.=.560(14.22)
.156" (3.96mm) Contact Spacing x .200" (5.08mm) Row Spacing