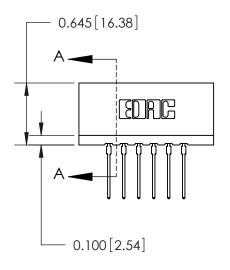

## THIS IS A C.A.D. GENERATED DRAWING DO NOT MAKE MANUAL REVISIONS TO MASTER.

ISSUE NUMBER

ORIGINAL

SHEET 1 OF 2

ISSUE

Contact Information
540-Wire Wrap, Regular Point - Tail LG.=.560(14.22)
.156" (3.96mm) Contact Spacing x .200" (5.08mm) Row Spacing