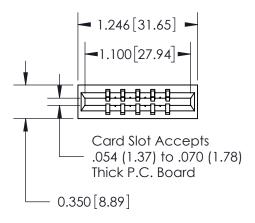

THIS IS A C.A.D. GENERATED DRAWING DO NOT MAKE MANUAL REVISIONS TO MASTER.

ISSUE NUMBER

ORIGINAL

ISSUE

Contact Information
545-Wire Wrap, High Point - Tail LG.=.560(14.22)
.156" (3.96mm) Contact Spacing x .200" (5.08mm) Row Spacing