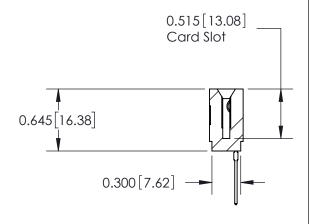

THIS IS A C.A.D. GENERATED DRAWING DO NOT MAKE MANUAL REVISIONS TO MASTER.

ISSUE NUMBER

ORIGINAL

ISSUE

Contact Information
545-Wire Wrap, High Point - Tail LG.=.560(14.22)
.156" (3.96mm) Contact Spacing x .200" (5.08mm) Row Spacing