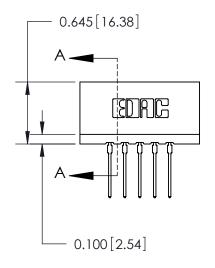

THIS IS A C.A.D. GENERATED DRAWING DO NOT MAKE MANUAL REVISIONS TO MASTER.

ISSUE NUMBER

ORIGINAL

ISSUE

Contact Information
545-Wire Wrap, High Point - Tail LG.=.560(14.22)
.156" (3.96mm) Contact Spacing x .200" (5.08mm) Row Spacing