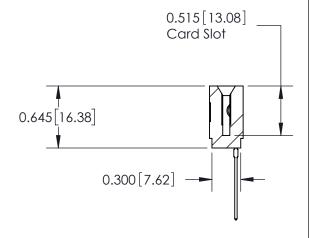

## THIS IS A C.A.D. GENERATED DRAWING DO NOT MAKE MANUAL REVISIONS TO MASTER.

ISSUE NUMBER

ORIGINAL

Contact Information
541-Wire Wrap, Regular Point - Tail LG.=.750(19.05)
.156" (3.96mm) Contact Spacing x .200" (5.08mm) Row Spacing