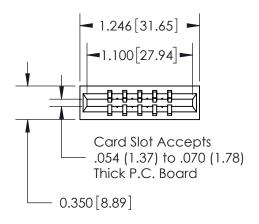

## THIS IS A C.A.D. GENERATED DRAWING DO NOT MAKE MANUAL REVISIONS TO MASTER.

ISSUE NUMBER

ORIGINAL

Contact Information
541-Wire Wrap, Regular Point - Tail LG.=.750(19.05)
.156" (3.96mm) Contact Spacing x .200" (5.08mm) Row Spacing