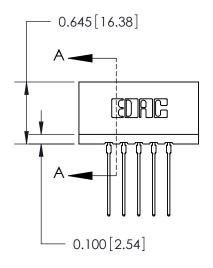

## THIS IS A C.A.D. GENERATED DRAWING DO NOT MAKE MANUAL REVISIONS TO MASTER.

ISSUE NUMBER

ORIGINAL

Contact Information
541-Wire Wrap, Regular Point - Tail LG.=.750(19.05)
.156" (3.96mm) Contact Spacing x .200" (5.08mm) Row Spacing