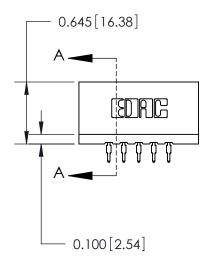

THIS IS A C.A.D. GENERATED DRAWING DO NOT MAKE MANUAL REVISIONS TO MASTER.



ISSUE NUMBER

ORIGINAL

Contact Information
520-P.C. Tail, Regular Point - Tail LG.=.190(4.83)
.156" (3.96mm) Contact Spacing x .200" (5.08mm) Row Spacing







737 Series Ultra-Mate Card Edge Connector - Press Fit

Part Number: 737-005-520-101

YOUR CONNECTION TO QUALITY & SERVICE

**EDAC INC** TORONTO, ONTARIO CANADA

THESE DRAWINGS AND SPECIFICATIONS ARE THE PROPERTY OF EDAC INC., AND SHALL NOT BE REPRODUCED, OR COPIED OR USED AS THE BASIS FOR THE MANUFACTURE OR SALE OF APPARATUS WITHOUT WRITTEN PERMISSION.

| ACAD REFERENCE NO. | 737-ENG MASTER  |
|--------------------|-----------------|
| DRAWN: J.LEE       | DATE: AUG.28/09 |
| CHECKED:           | DATE:           |
| SCALE:             | SHEET 1 OF 2    |
| DRAWING NUMBER     | ISSUE           |

737-ENG MASTER

**SECTION A-A** 

## **Mouser Electronics**

**Authorized Distributor** 

Click to View Pricing, Inventory, Delivery & Lifecycle Information:

EDAC:

737-005-520-101