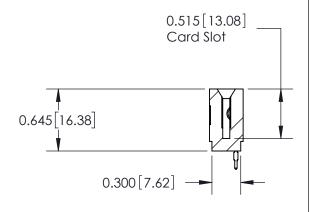

THIS IS A C.A.D. GENERATED DRAWING DO NOT MAKE MANUAL REVISIONS TO MASTER.

ISSUE NUMBER

ORIGINAL

Contact Information
520-P.C. Tail, Regular Point - Tail LG.=.190(4.83)
.156" (3.96mm) Contact Spacing x .200" (5.08mm) Row Spacing

737 Series Ultra-Mate Card Edge Connector - Press Fit

Part Number: 737-005-520-101

YOUR CONNECTION TO QUALITY & SERVICE

**EDAC INC** TORONTO, ONTARIO CANADA

THESE DRAWINGS AND SPECIFICATIONS ARE THE PROPERTY OF EDAC INC., AND SHALL NOT BE REPRODUCED, OR COPIED OR USED AS THE BASIS FOR THE MANUFACTURE OR SALE OF APPARATUS WITHOUT WRITTEN PERMISSION.