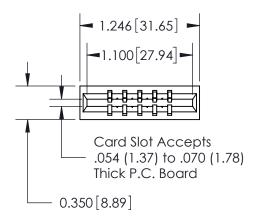

THIS IS A C.A.D. GENERATED DRAWING DO NOT MAKE MANUAL REVISIONS TO MASTER.

ISSUE NUMBER

ORIGINAL

Contact Information
520-P.C. Tail, Regular Point - Tail LG.=.190(4.83)
.156" (3.96mm) Contact Spacing x .200" (5.08mm) Row Spacing

737 Series Ultra-Mate Card Edge Connector - Press Fit

Part Number: 737-005-520-101

YOUR CONNECTION TO QUALITY & SERVICE

**EDAC INC** TORONTO, ONTARIO CANADA

THESE DRAWINGS AND SPECIFICATIONS ARE THE PROPERTY OF EDAC INC., AND SHALL NOT BE REPRODUCED, OR COPIED OR USED AS THE BASIS FOR THE MANUFACTURE OR SALE OF APPARATUS WITHOUT WRITTEN PERMISSION.