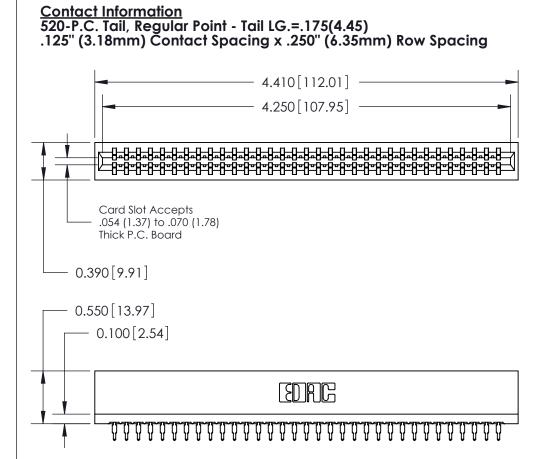

| 726 Series Ultra-Mate Card Edge Connector - Press Fit<br>Part Number: 726-066-520-201                                                                                                             |                                                                                                                                                                      | ACAD REFERENCE NO. 726-ENG MASTER                                                                                                                                                             |                                                                                                                                                                                                                                                 | IASTER                                                                                                                                                                                                                                                                |
|---------------------------------------------------------------------------------------------------------------------------------------------------------------------------------------------------|----------------------------------------------------------------------------------------------------------------------------------------------------------------------|-----------------------------------------------------------------------------------------------------------------------------------------------------------------------------------------------|-------------------------------------------------------------------------------------------------------------------------------------------------------------------------------------------------------------------------------------------------|-----------------------------------------------------------------------------------------------------------------------------------------------------------------------------------------------------------------------------------------------------------------------|
|                                                                                                                                                                                                   |                                                                                                                                                                      | J.LEE                                                                                                                                                                                         | DATE: AUG 20/09                                                                                                                                                                                                                                 |                                                                                                                                                                                                                                                                       |
|                                                                                                                                                                                                   |                                                                                                                                                                      |                                                                                                                                                                                               | DATE:                                                                                                                                                                                                                                           |                                                                                                                                                                                                                                                                       |
| THESE DRAWINGS AND SPECIFICATIONS ARE THE PROPERTY OF EDAC INC., AND SHALL NOT BE REPRODUCED, OR COPIED OR USED AS THE BASIS FOR THE MANUFACTURE OR SALE OF APPARATUS WITHOUT WRITTEN PERMISSION. | SCALE:                                                                                                                                                               |                                                                                                                                                                                               | SHEET 1                                                                                                                                                                                                                                         | OF 2                                                                                                                                                                                                                                                                  |
|                                                                                                                                                                                                   | DRAWING NUMBER                                                                                                                                                       |                                                                                                                                                                                               |                                                                                                                                                                                                                                                 | ISSUE                                                                                                                                                                                                                                                                 |
|                                                                                                                                                                                                   | 726-ENG MASTER                                                                                                                                                       |                                                                                                                                                                                               | ₹                                                                                                                                                                                                                                               | 1                                                                                                                                                                                                                                                                     |
|                                                                                                                                                                                                   | THESE DRAWINGS AND SPECIFICATIONS ARE THE PROPERTY OF EDAC INC.,AND SHALL NOT BE REPRODUCED, OR COPIED OR USED AS THE BASIS FOR THE MANUFACTURE OR SALE OF APPARATUS | DRAWN:  CHECKED:  THESE DRAWINGS AND SPECIFICATIONS ARE THE PROPERTY OF EDAC INC., AND SHALL NOT BE REPRODUCED, OR COPIED OR USED AS THE BASIS FOR THE MANUFACTURE OR SALE OF APPARATUS  726- | DRAWN: J.LEE  CHECKED:  THESE DRAWINGS AND SPECIFICATIONS ARE THE PROPERTY OF EDAC INC., AND SHALL NOT BE REPRODUCED, OR COPIED OR USED AS THE BASIS FOR THE MANUFACTURE OR SALE OF APPARATUS  MANUFACTURE OR SALE OF APPARATUS  T26-ENG MASTEF | DRAWN: J.LEE DATE: AU CHECKED: DATE: AU CHECKED: DATE:  THESE DRAWINGS AND SPECIFICATIONS ARE THE PROPERTY OF EDAC INC., AND SHALL NOT BE REPRODUCED, OR COPIED OR USED AS THE BASIS FOR THE MANUFACTURE OR SALE OF APPARATUS  TABLE TO DRAWING NUMBER T26-ENG MASTER |