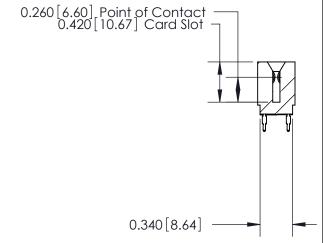

| 726 Series Ultra-Mate Card Edge Connector - Press Fit<br>Part Number: 726-066-520-201                                                                                                             |                                                                                                                                                                      | ACAD REFERENCE NO. 726-ENG MASTER                                                                                                                                                             |                                                                                                                                                                                                                                                 | IASTER                                                                                                                                                                                                                                                                |
|---------------------------------------------------------------------------------------------------------------------------------------------------------------------------------------------------|----------------------------------------------------------------------------------------------------------------------------------------------------------------------|-----------------------------------------------------------------------------------------------------------------------------------------------------------------------------------------------|-------------------------------------------------------------------------------------------------------------------------------------------------------------------------------------------------------------------------------------------------|-----------------------------------------------------------------------------------------------------------------------------------------------------------------------------------------------------------------------------------------------------------------------|
|                                                                                                                                                                                                   |                                                                                                                                                                      | J.LEE                                                                                                                                                                                         | DATE: AUG 20/09                                                                                                                                                                                                                                 |                                                                                                                                                                                                                                                                       |
|                                                                                                                                                                                                   |                                                                                                                                                                      |                                                                                                                                                                                               | DATE:                                                                                                                                                                                                                                           |                                                                                                                                                                                                                                                                       |
| THESE DRAWINGS AND SPECIFICATIONS ARE THE PROPERTY OF EDAC INC., AND SHALL NOT BE REPRODUCED, OR COPIED OR USED AS THE BASIS FOR THE MANUFACTURE OR SALE OF APPARATUS WITHOUT WRITTEN PERMISSION. | SCALE:                                                                                                                                                               |                                                                                                                                                                                               | SHEET 1                                                                                                                                                                                                                                         | OF 2                                                                                                                                                                                                                                                                  |
|                                                                                                                                                                                                   | DRAWING NUMBER                                                                                                                                                       |                                                                                                                                                                                               |                                                                                                                                                                                                                                                 | ISSUE                                                                                                                                                                                                                                                                 |
|                                                                                                                                                                                                   | 726-ENG MASTER                                                                                                                                                       |                                                                                                                                                                                               | ₹                                                                                                                                                                                                                                               | 1                                                                                                                                                                                                                                                                     |
|                                                                                                                                                                                                   | THESE DRAWINGS AND SPECIFICATIONS ARE THE PROPERTY OF EDAC INC.,AND SHALL NOT BE REPRODUCED, OR COPIED OR USED AS THE BASIS FOR THE MANUFACTURE OR SALE OF APPARATUS | DRAWN:  CHECKED:  THESE DRAWINGS AND SPECIFICATIONS ARE THE PROPERTY OF EDAC INC., AND SHALL NOT BE REPRODUCED, OR COPIED OR USED AS THE BASIS FOR THE MANUFACTURE OR SALE OF APPARATUS  726- | DRAWN: J.LEE  CHECKED:  THESE DRAWINGS AND SPECIFICATIONS ARE THE PROPERTY OF EDAC INC., AND SHALL NOT BE REPRODUCED, OR COPIED OR USED AS THE BASIS FOR THE MANUFACTURE OR SALE OF APPARATUS  MANUFACTURE OR SALE OF APPARATUS  T26-ENG MASTEF | DRAWN: J.LEE DATE: AU CHECKED: DATE: AU CHECKED: DATE:  THESE DRAWINGS AND SPECIFICATIONS ARE THE PROPERTY OF EDAC INC., AND SHALL NOT BE REPRODUCED, OR COPIED OR USED AS THE BASIS FOR THE MANUFACTURE OR SALE OF APPARATUS  TABLE TO DRAWING NUMBER T26-ENG MASTER |