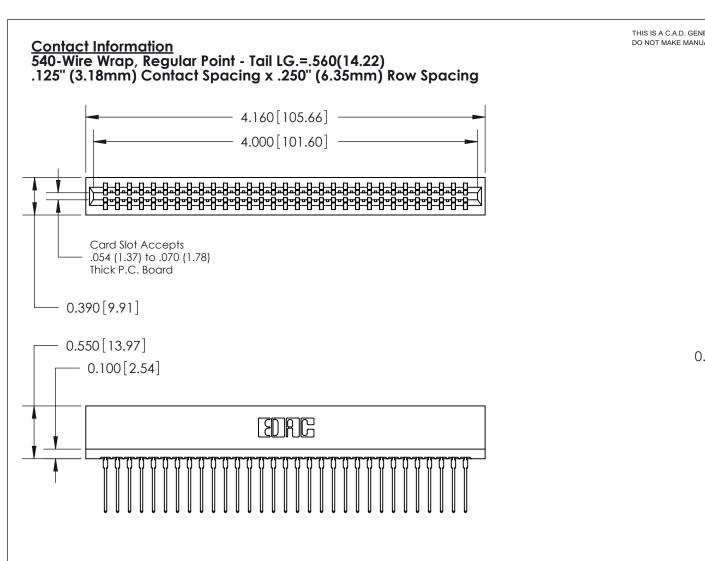

726-ENG MASTER

DATE: AUG 20/09

SHEET 1 OF 2

**ISSUE** 

DATE:

| 726 Series Ultra-Mate Card Edge Connector - Press Fit |                                                                     | _ |
|-------------------------------------------------------|---------------------------------------------------------------------|---|
|                                                       |                                                                     |   |
| Part Number: 726-062-540-201                          |                                                                     | _ |
| EDAC INC                                              | THESE DRAWINGS AND SPECIFICATIONS                                   | _ |
| TORONTO, ONTARIO                                      | ARE THE PROPERTY OF EDAC INC.,AND SHALL NOT BE REPRODUCED,OR COPIED | _ |
| CANADA CANADA                                         | OR USED AS THE BASIS FOR THE                                        |   |
| YOUR CONNECTION TO QUALITY & SERVICE                  | MANUFACTURE OR SALE OF APPARATUS WITHOUT WRITTEN PERMISSION.        |   |