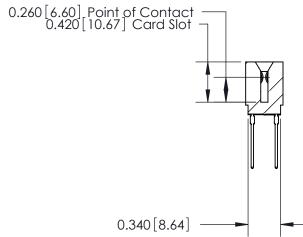

726-ENG MASTER

DATE: AUG 20/09

SHEET 1 OF 2

**ISSUE** 

DATE:

| 726 Series Ultra-Mate Card Edge Connector - Press Fit |                                                                     | _ |
|-------------------------------------------------------|---------------------------------------------------------------------|---|
|                                                       |                                                                     |   |
| Part Number: 726-062-540-201                          |                                                                     | _ |
| EDAC INC                                              | THESE DRAWINGS AND SPECIFICATIONS                                   | _ |
| TORONTO, ONTARIO                                      | ARE THE PROPERTY OF EDAC INC.,AND SHALL NOT BE REPRODUCED,OR COPIED | _ |
| CANADA CANADA                                         | OR USED AS THE BASIS FOR THE                                        |   |
| YOUR CONNECTION TO QUALITY & SERVICE                  | MANUFACTURE OR SALE OF APPARATUS WITHOUT WRITTEN PERMISSION.        |   |