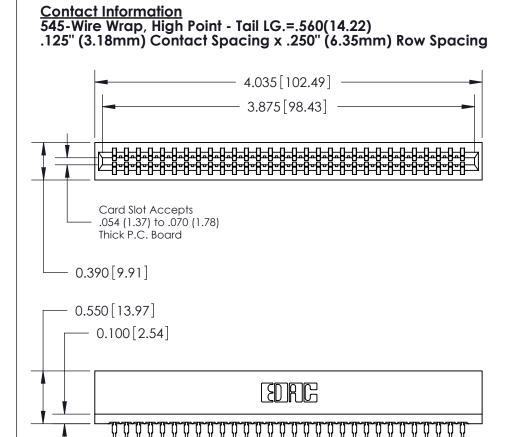

726-ENG MASTER

726-ENG MASTER

DATE: AUG 20/09

SHEET 1 OF 2

**ISSUE** 

DATE:

| 726 Series Ultra-Mate Card Edge Connector - Press Fit                 |                                                                                                                                                                                                   | ACAD REFERENCE NO. |
|-----------------------------------------------------------------------|---------------------------------------------------------------------------------------------------------------------------------------------------------------------------------------------------|--------------------|
|                                                                       |                                                                                                                                                                                                   | DRAWN: J.LEE       |
| Part Number: 726-060-545-201                                          |                                                                                                                                                                                                   | CHECKED:           |
| EDAC INC TORONTO, ONTARIO CANADA YOUR CONNECTION TO QUALITY & SERVICE | THESE DRAWINGS AND SPECIFICATIONS ARE THE PROPERTY OF EDAC INC., AND SHALL NOT BE REPRODUCED, OR COPIED OR USED AS THE BASIS FOR THE MANUFACTURE OR SALE OF APPARATUS WITHOLIT WRITTEN PERMISSION | SCALE:             |
|                                                                       |                                                                                                                                                                                                   | DRAWING NUMBER     |
|                                                                       |                                                                                                                                                                                                   | 726-ENG MASTER     |