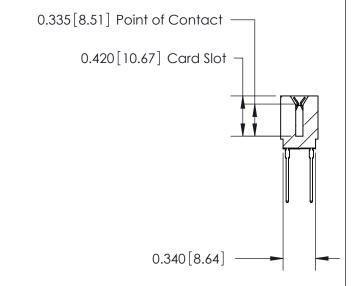

726-ENG MASTER

726-ENG MASTER

DATE: AUG 20/09

SHEET 1 OF 2

**ISSUE** 

DATE:

| 726 Series Ultra-Mate Card Edge Connector - Press Fit                 |                                                                                                                                                                                                   | ACAD REFERENCE NO. |
|-----------------------------------------------------------------------|---------------------------------------------------------------------------------------------------------------------------------------------------------------------------------------------------|--------------------|
|                                                                       |                                                                                                                                                                                                   | DRAWN: J.LEE       |
| Part Number: 726-060-545-201                                          |                                                                                                                                                                                                   | CHECKED:           |
| EDAC INC TORONTO, ONTARIO CANADA YOUR CONNECTION TO QUALITY & SERVICE | THESE DRAWINGS AND SPECIFICATIONS ARE THE PROPERTY OF EDAC INC., AND SHALL NOT BE REPRODUCED, OR COPIED OR USED AS THE BASIS FOR THE MANUFACTURE OR SALE OF APPARATUS WITHOLIT WRITTEN PERMISSION | SCALE:             |
|                                                                       |                                                                                                                                                                                                   | DRAWING NUMBER     |
|                                                                       |                                                                                                                                                                                                   | 726-ENG MASTER     |