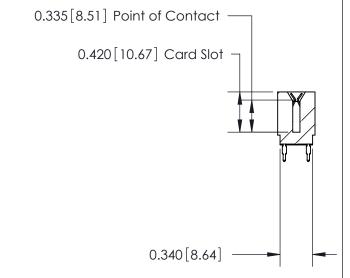

THIS IS A C.A.D. GENERATED DRAWING DO NOT MAKE MANUAL REVISIONS TO MASTER.

ISSUE NUMBER

ORIGINAL

Contact Information
525-P.C. Tail, High Point - Tail LG.=.175(4.45)
.125" (3.18mm) Contact Spacing x .250" (6.35mm) Row Spacing