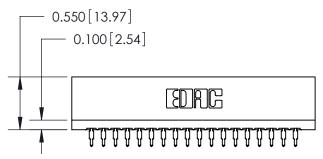

THIS IS A C.A.D. GENERATED DRAWING DO NOT MAKE MANUAL REVISIONS TO MASTER.

ISSUE NUMBER

ORIGINAL

Contact Information
525-P.C. Tail, High Point - Tail LG.=.175(4.45)
.125" (3.18mm) Contact Spacing x .250" (6.35mm) Row Spacing