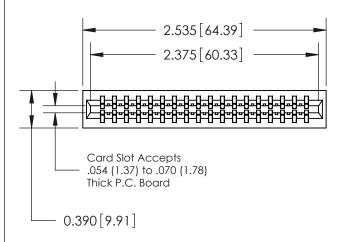

THIS IS A C.A.D. GENERATED DRAWING DO NOT MAKE MANUAL REVISIONS TO MASTER.

ISSUE NUMBER

ORIGINAL

Contact Information
525-P.C. Tail, High Point - Tail LG.=.175(4.45)
.125" (3.18mm) Contact Spacing x .250" (6.35mm) Row Spacing