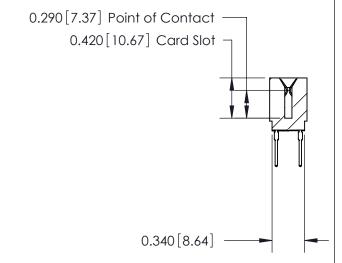

THIS IS A C.A.D. GENERATED DRAWING DO NOT MAKE MANUAL REVISIONS TO MASTER.

ISSUE NUMBER

ORIGINAL

Contact Information
527-P.C. Tail, High Point - Tail LG.=.375(9.53)
.125" (3.18mm) Contact Spacing x .250" (6.35mm) Row Spacing

726 Series Ultra-Mate Card Edge Connector - Press Fit
Part Number: 726-030-527-201

EDAC INC
TORONTO, ONTARIO
CANADA
YOUR CONNECTION TO QUALITY & SERVICE

TORONTO ON THE MANUFACTURE OR SALE OF APPARATUS WITHOUT WRITTEN PERMISSION.