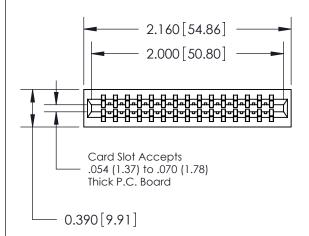

THIS IS A C.A.D. GENERATED DRAWING DO NOT MAKE MANUAL REVISIONS TO MASTER.

ISSUE NUMBER

ORIGINAL

Contact Information
527-P.C. Tail, High Point - Tail LG.=.375(9.53)
.125" (3.18mm) Contact Spacing x .250" (6.35mm) Row Spacing

726 Series Ultra-Mate Card Edge Connector - Press Fit
Part Number: 726-030-527-201

EDAC INC
TORONTO, ONTARIO
CANADA
YOUR CONNECTION TO QUALITY & SERVICE

TORONTO ON THE MANUFACTURE OR SALE OF APPARATUS WITHOUT WRITTEN PERMISSION.