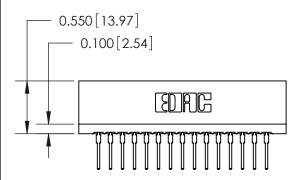

THIS IS A C.A.D. GENERATED DRAWING DO NOT MAKE MANUAL REVISIONS TO MASTER.

ISSUE NUMBER

ORIGINAL

Contact Information
527-P.C. Tail, High Point - Tail LG.=.375(9.53)
.125" (3.18mm) Contact Spacing x .250" (6.35mm) Row Spacing

726 Series Ultra-Mate Card Edge Connector - Press Fit
Part Number: 726-030-527-201

EDAC INC
TORONTO, ONTARIO
CANADA
YOUR CONNECTION TO QUALITY & SERVICE

TORONTO ON THE MANUFACTURE OR SALE OF APPARATUS WITHOUT WRITTEN PERMISSION.