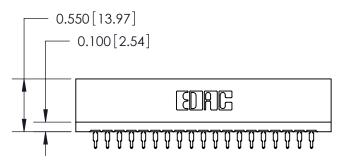

ISSUE NUMBER

ORIGINAL

Contact Information
520-P.C. Tail, Regular Point - Tail LG.=.175(4.45)
.125" (3.18mm) Contact Spacing x .250" (6.35mm) Row Spacing

ACAD REFERENCE NO.

J.LEE

DRAWN:

726 Series Ultra-Mate Card Edge Connector - Press Fit
Part Number: 726-019-520-101