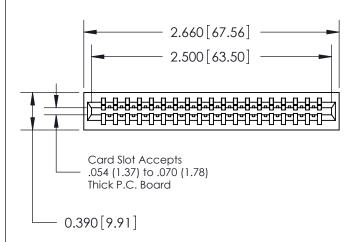

ISSUE NUMBER

ORIGINAL

Contact Information
520-P.C. Tail, Regular Point - Tail LG.=.175(4.45)
.125" (3.18mm) Contact Spacing x .250" (6.35mm) Row Spacing

ACAD REFERENCE NO.

J.LEE

DRAWN:

726 Series Ultra-Mate Card Edge Connector - Press Fit
Part Number: 726-019-520-101