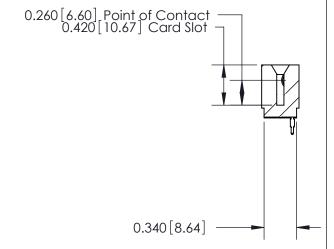

ISSUE NUMBER

ORIGINAL

Contact Information
520-P.C. Tail, Regular Point - Tail LG.=.175(4.45)
.125" (3.18mm) Contact Spacing x .250" (6.35mm) Row Spacing

ACAD REFERENCE NO.

J.LEE

DRAWN:

726 Series Ultra-Mate Card Edge Connector - Press Fit
Part Number: 726-019-520-101