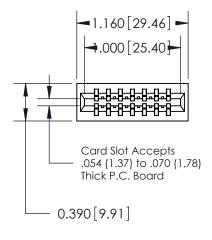

ORIGINAL

1

Contact Information
520-P.C. Tail, Regular Point - Tail LG.=.175(4.45)
.125" (3.18mm) Contact Spacing x .250" (6.35mm) Row Spacing

ACAD REFERENCE NO.

DRAWING NUMBER

J.LEE

726-ENG MASTER

DRAWN: