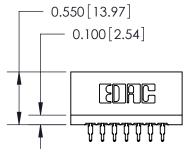

ORIGINAL

1

Contact Information
520-P.C. Tail, Regular Point - Tail LG.=.175(4.45)
.125" (3.18mm) Contact Spacing x .250" (6.35mm) Row Spacing

ACAD REFERENCE NO.

DRAWING NUMBER

J.LEE

726-ENG MASTER

DRAWN: