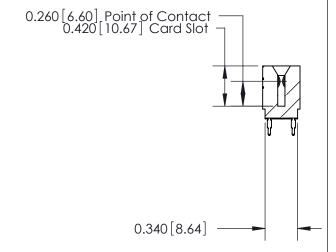

ORIGINAL

1

Contact Information
520-P.C. Tail, Regular Point - Tail LG.=.175(4.45)
.125" (3.18mm) Contact Spacing x .250" (6.35mm) Row Spacing

ACAD REFERENCE NO.

DRAWING NUMBER

J.LEE

726-ENG MASTER

DRAWN: