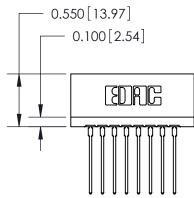

ISSUE NUMBER

ORIGINAL

Contact Information
553-Wire Wrap, Medium Point - Tail LG.=.702(17.83)
.125" (3.18mm) Contact Spacing x .250" (6.35mm) Row Spacing

ACAD REFERENCE NO.

DRAWING NUMBER

J.LEE

726-ENG MASTER

726 Series Ultra-Mate Card Edge Connector - Press Fit
Part Number: 726-008-553-101

EDAC INC
TORONTO, ONTARIO
CANADA
YOUR CONNECTION TO QUALITY & SERVICE

TORONTO, ONTARIO
WITHOUT WRITTEN PERMISSION.