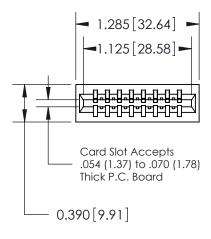

ISSUE NUMBER

ORIGINAL

Contact Information
553-Wire Wrap, Medium Point - Tail LG.=.702(17.83)
.125" (3.18mm) Contact Spacing x .250" (6.35mm) Row Spacing

ACAD REFERENCE NO.

DRAWING NUMBER

J.LEE

726-ENG MASTER

726 Series Ultra-Mate Card Edge Connector - Press Fit
Part Number: 726-008-553-101

EDAC INC
TORONTO, ONTARIO
CANADA
YOUR CONNECTION TO QUALITY & SERVICE

TORONTO, ONTARIO
WITHOUT WRITTEN PERMISSION.