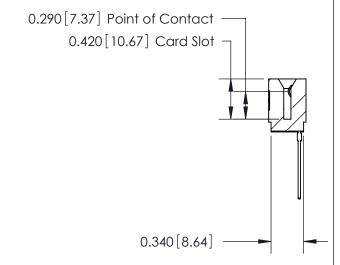

ISSUE NUMBER

ORIGINAL

Contact Information
553-Wire Wrap, Medium Point - Tail LG.=.702(17.83)
.125" (3.18mm) Contact Spacing x .250" (6.35mm) Row Spacing

ACAD REFERENCE NO.

DRAWING NUMBER

J.LEE

726-ENG MASTER

726 Series Ultra-Mate Card Edge Connector - Press Fit
Part Number: 726-008-553-101

EDAC INC
TORONTO, ONTARIO
CANADA
YOUR CONNECTION TO QUALITY & SERVICE

TORONTO, ONTARIO
WITHOUT WRITTEN PERMISSION.