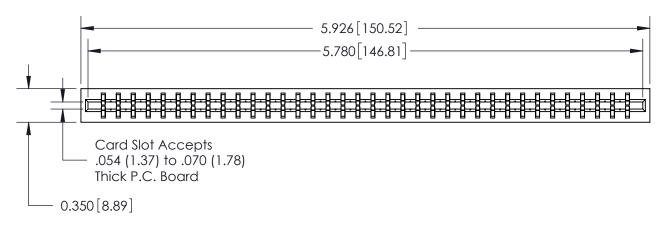

ORIGINAL

Contact Information
520-P.C. Tail, Regular Point - Tail LG.=.190(4.83)
.156" (3.96mm) Contact Spacing x .200" (5.08mm) Row Spacing

Note:

MBB switching contacts assembled in specified positions are available on request. 717 Series Ultra-Mate Card Edge Connector - Press Fit