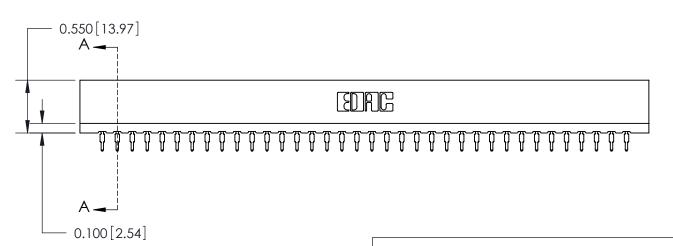

ORIGINAL

Contact Information
520-P.C. Tail, Regular Point - Tail LG.=.190(4.83)
.156" (3.96mm) Contact Spacing x .200" (5.08mm) Row Spacing

Note:

MBB switching contacts assembled in specified positions are available on request. 717 Series Ultra-Mate Card Edge Connector - Press Fit