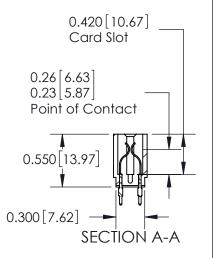

ORIGINAL

Contact Information
520-P.C. Tail, Regular Point - Tail LG.=.190(4.83)
.156" (3.96mm) Contact Spacing x .200" (5.08mm) Row Spacing

Note:

MBB switching contacts assembled in specified positions are available on request. 717 Series Ultra-Mate Card Edge Connector - Press Fit