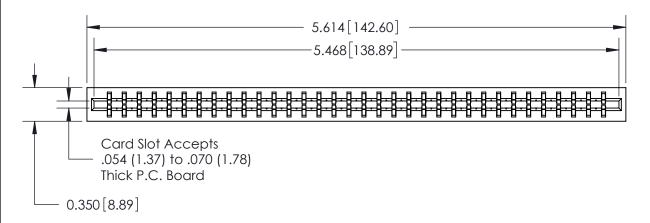

ORIGINAL

Contact Information
520-P.C. Tail, Regular Point - Tail LG.=.190(4.83)
.156" (3.96mm) Contact Spacing x .200" (5.08mm) Row Spacing

0.420 [10.67] Card Slot 0.26 [6.63] 0.23 5.87 Point of Contact 0.550 13.97 0.300 [7.62]