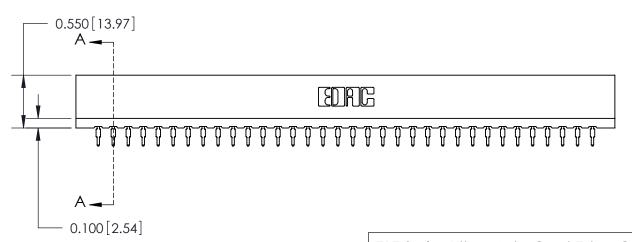

ORIGINAL

Contact Information
520-P.C. Tail, Regular Point - Tail LG.=.190(4.83)
.156" (3.96mm) Contact Spacing x .200" (5.08mm) Row Spacing

0.420 [10.67] Card Slot 0.26 [6.63] 0.23 5.87 Point of Contact 0.550 13.97 0.300 [7.62]