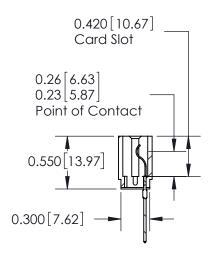

ORIGINAL

Contact Information
540-Wire Wrap, Regular Point - Tail LG.=.560(14.22)
.156" (3.96mm) Contact Spacing x .200" (5.08mm) Row Spacing

SECTION A-A

717 Series Ultra-Mate Card Edge Connector - Press Fit