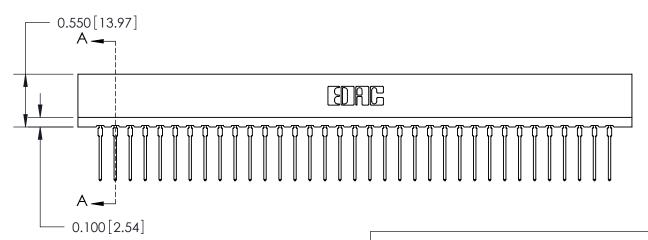

ORIGINAL

Contact Information
540-Wire Wrap, Regular Point - Tail LG.=.560(14.22)
.156" (3.96mm) Contact Spacing x .200" (5.08mm) Row Spacing

SECTION A-A

717 Series Ultra-Mate Card Edge Connector - Press Fit