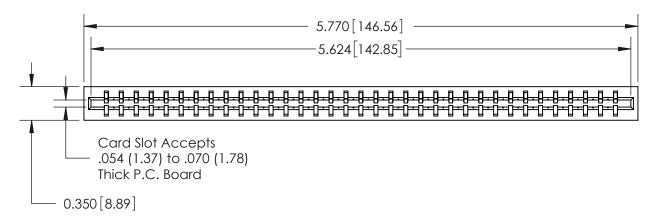

ORIGINAL

Contact Information
540-Wire Wrap, Regular Point - Tail LG.=.560(14.22)
.156" (3.96mm) Contact Spacing x .200" (5.08mm) Row Spacing

SECTION A-A

717 Series Ultra-Mate Card Edge Connector - Press Fit