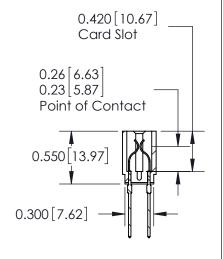

THIS IS A C.A.D. GENERATED DRAWING DO NOT MAKE MANUAL REVISIONS TO MASTER.

ORIGINAL

Contact Information
540-Wire Wrap, Regular Point - Tail LG.=.560(14.22)
.156" (3.96mm) Contact Spacing x .200" (5.08mm) Row Spacing