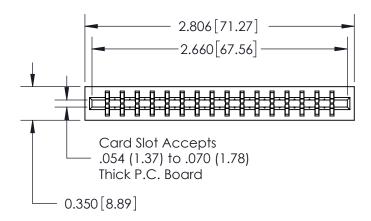

THIS IS A C.A.D. GENERATED DRAWING DO NOT MAKE MANUAL REVISIONS TO MASTER.

ORIGINAL

Contact Information
540-Wire Wrap, Regular Point - Tail LG.=.560(14.22)
.156" (3.96mm) Contact Spacing x .200" (5.08mm) Row Spacing