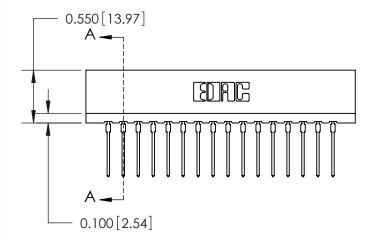

THIS IS A C.A.D. GENERATED DRAWING DO NOT MAKE MANUAL REVISIONS TO MASTER.

ORIGINAL

Contact Information
540-Wire Wrap, Regular Point - Tail LG.=.560(14.22)
.156" (3.96mm) Contact Spacing x .200" (5.08mm) Row Spacing

Note: MBB switching contacts assembled in specified positions are available on request.

SECTION A-A

SHEET 1 OF 1

**ISSUE** 

| 717 Series Ultra-Mate Card Edge Connector - Press Fit                 |                                                                                                                                                                                                   | ACAD REFERENCE NO. 717-ENG |          | IASTER          |  |
|-----------------------------------------------------------------------|---------------------------------------------------------------------------------------------------------------------------------------------------------------------------------------------------|----------------------------|----------|-----------------|--|
|                                                                       |                                                                                                                                                                                                   | DRAWN: J.LEE               | DATE: AU | DATE: AUG.28/09 |  |
| Part Number: 717-032-540-201                                          |                                                                                                                                                                                                   | CHECKED:                   | DATE:    | DATE:           |  |
| EDAC INC TORONTO, ONTARIO CANADA YOUR CONNECTION TO QUALITY & SERVICE | THESE DRAWINGS AND SPECIFICATIONS ARE THE PROPERTY OF EDAC INC., AND SHALL NOT BE REPRODUCED, OR COPIED OR USED AS THE BASIS FOR THE MANUFACTURE OR SALE OF APPARATUS WITHOUT WRITTEN PERMISSION. | SCALE:                     | SHEET    | 1 OF            |  |
|                                                                       |                                                                                                                                                                                                   | DRAWING NUMBER             |          | ISSUE           |  |
|                                                                       |                                                                                                                                                                                                   | 717-ENG MASTER             |          | 1               |  |