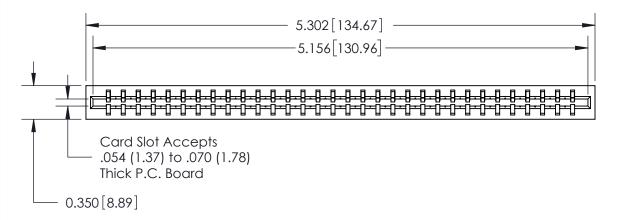

THIS IS A C.A.D. GENERATED DRAWING DO NOT MAKE MANUAL REVISIONS TO MASTER.

ORIGINAL

Contact Information
520-P.C. Tail, Regular Point - Tail LG.=.190(4.83)
.156" (3.96mm) Contact Spacing x .200" (5.08mm) Row Spacing

Note: MBB switching contacts assembled in specified positions are available on request. 717 Series Ultra-Mate Card Edge Connector - Press Fit

Part Number: 717-032-520-101

YOUR CONNECTION TO QUALITY & SERVICE