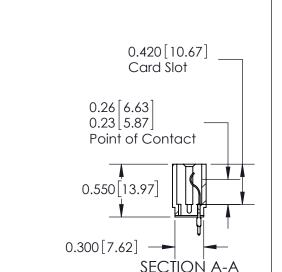

THIS IS A C.A.D. GENERATED DRAWING DO NOT MAKE MANUAL REVISIONS TO MASTER.

ORIGINAL

Contact Information
520-P.C. Tail, Regular Point - Tail LG.=.190(4.83)
.156" (3.96mm) Contact Spacing x .200" (5.08mm) Row Spacing

Note: MBB switching contacts assembled in specified positions are available on request. 717 Series Ultra-Mate Card Edge Connector - Press Fit

Part Number: 717-032-520-101

YOUR CONNECTION TO QUALITY & SERVICE