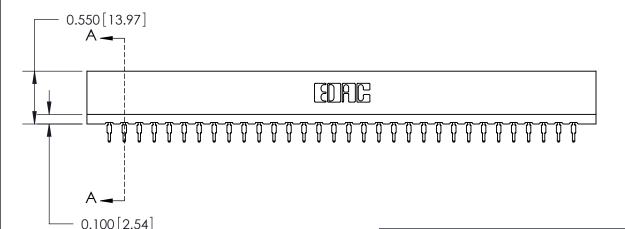

THIS IS A C.A.D. GENERATED DRAWING DO NOT MAKE MANUAL REVISIONS TO MASTER.

ORIGINAL

Contact Information
520-P.C. Tail, Regular Point - Tail LG.=.190(4.83)
.156" (3.96mm) Contact Spacing x .200" (5.08mm) Row Spacing

Note: MBB switching contacts assembled in specified positions are available on request. 717 Series Ultra-Mate Card Edge Connector - Press Fit

Part Number: 717-032-520-101

YOUR CONNECTION TO QUALITY & SERVICE