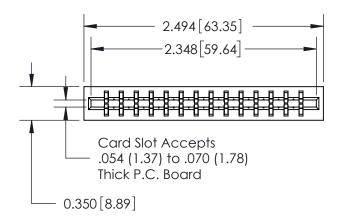

THIS IS A C.A.D. GENERATED DRAWING DO NOT MAKE MANUAL REVISIONS TO MASTER.

ORIGINAL

Contact Information
520-P.C. Tail, Regular Point - Tail LG.=.190(4.83)
.156" (3.96mm) Contact Spacing x .200" (5.08mm) Row Spacing