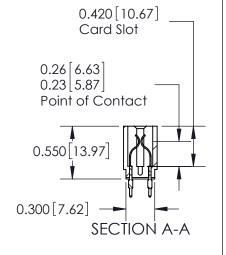

THIS IS A C.A.D. GENERATED DRAWING DO NOT MAKE MANUAL REVISIONS TO MASTER.

ORIGINAL

Contact Information
520-P.C. Tail, Regular Point - Tail LG.=.190(4.83)
.156" (3.96mm) Contact Spacing x .200" (5.08mm) Row Spacing