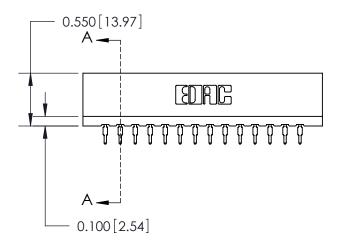

THIS IS A C.A.D. GENERATED DRAWING DO NOT MAKE MANUAL REVISIONS TO MASTER.

ORIGINAL

Contact Information
520-P.C. Tail, Regular Point - Tail LG.=.190(4.83)
.156" (3.96mm) Contact Spacing x .200" (5.08mm) Row Spacing