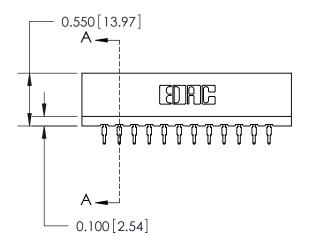

THIS IS A C.A.D. GENERATED DRAWING DO NOT MAKE MANUAL REVISIONS TO MASTER.

ORIGINAL

Contact Information
560-P.C. Tail, Make Before Break(MBB) - Tail LG.=.190(4.83)
.156" (3.96mm) Contact Spacing x .200" (5.08mm) Row Spacing