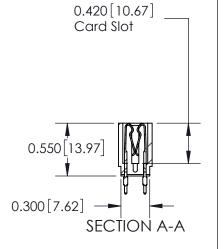

THIS IS A C.A.D. GENERATED DRAWING DO NOT MAKE MANUAL REVISIONS TO MASTER.

ORIGINAL

Contact Information
560-P.C. Tail, Make Before Break(MBB) - Tail LG.=.190(4.83)
.156" (3.96mm) Contact Spacing x .200" (5.08mm) Row Spacing