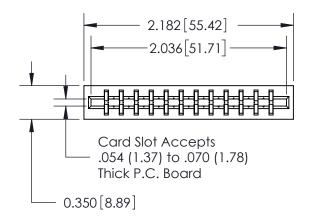

THIS IS A C.A.D. GENERATED DRAWING DO NOT MAKE MANUAL REVISIONS TO MASTER.

ORIGINAL

Contact Information
560-P.C. Tail, Make Before Break(MBB) - Tail LG.=.190(4.83)
.156" (3.96mm) Contact Spacing x .200" (5.08mm) Row Spacing