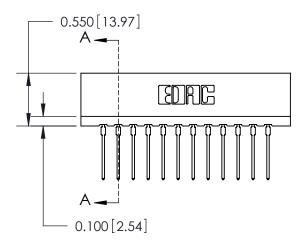

THIS IS A C.A.D. GENERATED DRAWING DO NOT MAKE MANUAL REVISIONS TO MASTER.

ISSUE NUMBER

ORIGINAL

Contact Information
545-Wire Wrap, High Point - Tail LG.=.560(14.22)
.156" (3.96mm) Contact Spacing x .200" (5.08mm) Row Spacing