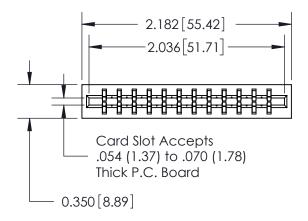

THIS IS A C.A.D. GENERATED DRAWING DO NOT MAKE MANUAL REVISIONS TO MASTER.

ISSUE NUMBER

ORIGINAL

Contact Information
545-Wire Wrap, High Point - Tail LG.=.560(14.22)
.156" (3.96mm) Contact Spacing x .200" (5.08mm) Row Spacing