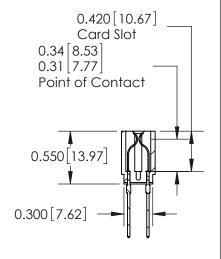

THIS IS A C.A.D. GENERATED DRAWING DO NOT MAKE MANUAL REVISIONS TO MASTER.

ISSUE NUMBER

ORIGINAL

Contact Information
545-Wire Wrap, High Point - Tail LG.=.560(14.22)
.156" (3.96mm) Contact Spacing x .200" (5.08mm) Row Spacing