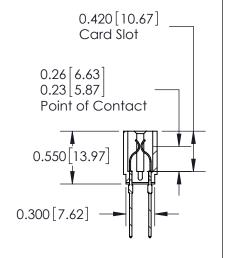

## SECTION A-A

| 717 Series Ultra-Mate Card Edge Connector - Press Fit |                             |                                                                                                                                                                                                 | ACAD REFERENCE NO. 717-ENG MASTER |          | MASTER          |  |
|-------------------------------------------------------|-----------------------------|-------------------------------------------------------------------------------------------------------------------------------------------------------------------------------------------------|-----------------------------------|----------|-----------------|--|
|                                                       |                             |                                                                                                                                                                                                 | DRAWN: J.LEE                      | DATE: AL | DATE: AUG.28/09 |  |
| Part Number: 717-024-540-201                          |                             |                                                                                                                                                                                                 | CHECKED:                          | DATE:    | DATE:           |  |
| YOUR CONNECTION TO                                    | EDAC INC                    | THESE DRAWINGS AND SPECIFICATIONS ARE THE PROPERTY OF EDAC INC.,AND SHALL NOT BE REPRODUCED,OR COPIED OR USED AS THE BASIS FOR THE MANUFACTURE OR SALE OF APPARATUS WITHOUT WRITTEN PERMISSION. | SCALE:                            | SHEET    | 1 OF 1          |  |
|                                                       | TORONTO, ONTARIO            |                                                                                                                                                                                                 | DRAWING NUMBER                    |          | ISSUE           |  |
|                                                       | CANADA<br>QUALITY & SERVICE |                                                                                                                                                                                                 | 717-ENG MASTER                    |          | 1               |  |