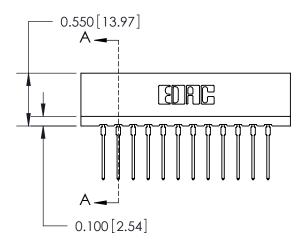

## THIS IS A C.A.D. GENERATED DRAWING DO NOT MAKE MANUAL REVISIONS TO MASTER.

Contact Information
540-Wire Wrap, Regular Point - Tail LG.=.560(14.22)
.156" (3.96mm) Contact Spacing x .200" (5.08mm) Row Spacing