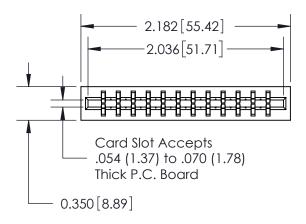

## THIS IS A C.A.D. GENERATED DRAWING DO NOT MAKE MANUAL REVISIONS TO MASTER.

Contact Information
540-Wire Wrap, Regular Point - Tail LG.=.560(14.22)
.156" (3.96mm) Contact Spacing x .200" (5.08mm) Row Spacing