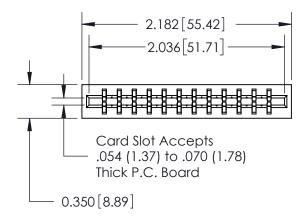

THIS IS A C.A.D. GENERATED DRAWING DO NOT MAKE MANUAL REVISIONS TO MASTER.

ISSUE NUMBER

ORIGINAL

Contact Information
525-P.C. Tail, High Point - Tail LG.=.190(4.83)
.156" (3.96mm) Contact Spacing x .200" (5.08mm) Row Spacing