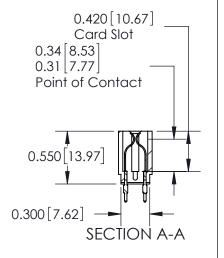

THIS IS A C.A.D. GENERATED DRAWING DO NOT MAKE MANUAL REVISIONS TO MASTER.

ISSUE NUMBER

ORIGINAL

Contact Information
525-P.C. Tail, High Point - Tail LG.=.190(4.83)
.156" (3.96mm) Contact Spacing x .200" (5.08mm) Row Spacing