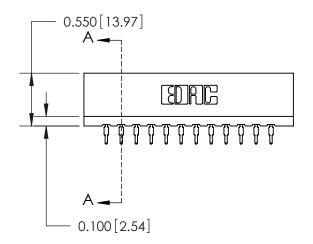

THIS IS A C.A.D. GENERATED DRAWING DO NOT MAKE MANUAL REVISIONS TO MASTER.

ISSUE NUMBER

ORIGINAL

Contact Information
525-P.C. Tail, High Point - Tail LG.=.190(4.83)
.156" (3.96mm) Contact Spacing x .200" (5.08mm) Row Spacing