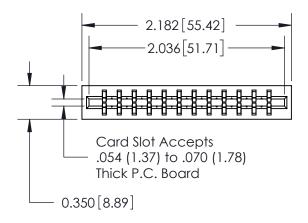

## THIS IS A C.A.D. GENERATED DRAWING DO NOT MAKE MANUAL REVISIONS TO MASTER.

ISSUE NUMBER

ORIGINAL

Contact Information
522-P.C. Tail, Regular Point - Tail LG.=.375(9.53)
.156" (3.96mm) Contact Spacing x .200" (5.08mm) Row Spacing