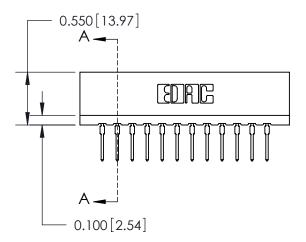

## THIS IS A C.A.D. GENERATED DRAWING DO NOT MAKE MANUAL REVISIONS TO MASTER.

ISSUE NUMBER

ORIGINAL

Contact Information
522-P.C. Tail, Regular Point - Tail LG.=.375(9.53)
.156" (3.96mm) Contact Spacing x .200" (5.08mm) Row Spacing