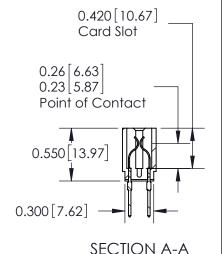

## THIS IS A C.A.D. GENERATED DRAWING DO NOT MAKE MANUAL REVISIONS TO MASTER.

ISSUE NUMBER

ORIGINAL

Contact Information
522-P.C. Tail, Regular Point - Tail LG.=.375(9.53)
.156" (3.96mm) Contact Spacing x .200" (5.08mm) Row Spacing