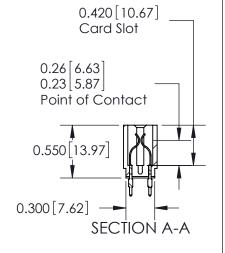

## THIS IS A C.A.D. GENERATED DRAWING DO NOT MAKE MANUAL REVISIONS TO MASTER.

ISSUE NUMBER

ORIGINAL

Contact Information
520-P.C. Tail, Regular Point - Tail LG.=.190(4.83)
.156" (3.96mm) Contact Spacing x .200" (5.08mm) Row Spacing