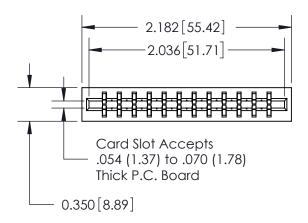

## THIS IS A C.A.D. GENERATED DRAWING DO NOT MAKE MANUAL REVISIONS TO MASTER.

ISSUE NUMBER

ORIGINAL

Contact Information
520-P.C. Tail, Regular Point - Tail LG.=.190(4.83)
.156" (3.96mm) Contact Spacing x .200" (5.08mm) Row Spacing