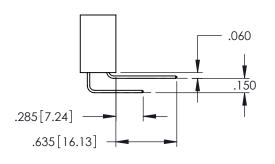

<u>Contact Dimensions:</u>
525-P.C. Tail .018 Sq.(0.46 Sq.) - Tail LG=.150(3.81)
.100 (2.54) Contact Spacing x .200 (5.08) Row Spacing

1

INSULATOR MATERIAL: THERMOPLASTIC PBT BLACK, UL 94V-0

CONTACT MATERIAL; COPPER TIN ALLOY

CONTACT PLATING: GOLD ON THE MATING AREA, TIN PLATING ON THE CONTACT TAILS, NICKEL UNDERPLATE

345/395 SERIES CARD EDGE CONNECTOR PART NUMBER: 395-128-525-578

YOUR CONNECTION TO QUALITY & SERVICE

| ACAD REFERENCE NO. 345-ENG-MASTER |         |           |
|-----------------------------------|---------|-----------|
| DRAWN: R.STA.MONICA               | DATE:MA | Y.16/2017 |
| CHECKED:                          | DATE:   |           |
| SCALE: 1:1                        | SHEET 1 | OF 2      |
| DRAWING NUMBER                    |         | ISSUE     |
| 345-ENG-MASTER                    | 1       |           |