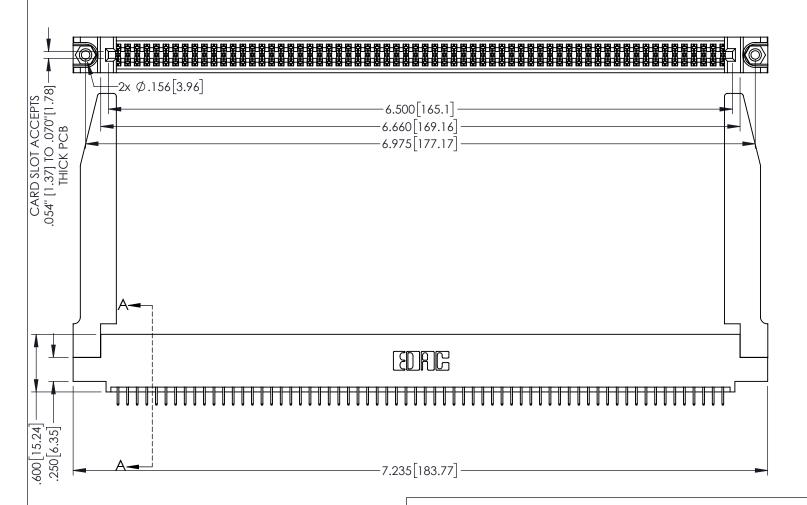

<u>Contact Dimensions:</u>
525-P.C. Tail .018 Sq.(0.46 Sq.) - Tail LG=.150(3.81)
.100 (2.54) Contact Spacing x .200 (5.08) Row Spacing

1

INSULATOR MATERIAL: THERMOPLASTIC PBT BLACK, UL 94V-0

CONTACT MATERIAL; COPPER TIN ALLOY

CONTACT PLATING: GOLD ON THE MATING AREA, TIN PLATING ON THE CONTACT TAILS, NICKEL UNDERPLATE

345/395 SERIES CARD EDGE CONNECTOR PART NUMBER: 395-128-525-578

YOUR CONNECTION TO QUALITY & SERVICE

| ACAD REFERENCE NO. 345-ENG-MASTER |         |           |
|-----------------------------------|---------|-----------|
| DRAWN: R.STA.MONICA               | DATE:MA | Y.16/2017 |
| CHECKED:                          | DATE:   |           |
| SCALE: 1:1                        | SHEET 1 | OF 2      |
| DRAWING NUMBER                    |         | ISSUE     |
| 345-ENG-MASTER                    | 1       |           |