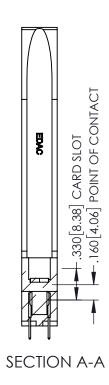

<u>Contact Dimensions:</u>
525-P.C. Tail .018 Sq.(0.46 Sq.) - Tail LG=.150(3.81)
.100 (2.54) Contact Spacing x .200 (5.08) Row Spacing

1

INSULATOR MATERIAL: THERMOPLASTIC PBT BLACK, UL 94V-0

CONTACT MATERIAL; COPPER TIN ALLOY

CONTACT PLATING: GOLD ON THE MATING AREA, TIN PLATING ON THE CONTACT TAILS, NICKEL UNDERPLATE

345/395 SERIES CARD EDGE CONNECTOR PART NUMBER: 395-128-525-578

YOUR CONNECTION TO QUALITY & SERVICE

| ACAD REFERENCE NO. 345-ENG-MASTER |         |           |
|-----------------------------------|---------|-----------|
| DRAWN: R.STA.MONICA               | DATE:MA | Y.16/2017 |
| CHECKED:                          | DATE:   |           |
| SCALE: 1:1                        | SHEET 1 | OF 2      |
| DRAWING NUMBER                    |         | ISSUE     |
| 345-ENG-MASTER                    | 1       |           |