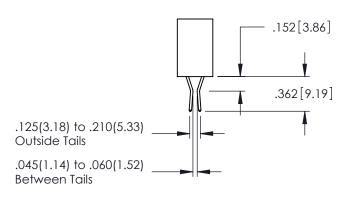

ACAD REFERENCE NO. 345-ENG-MASTER

.107 [2.72] .082 [2.08] .157 [4] .232 [5.89] .125(3.18) to .210(5.33) .125(3.18) to .210(5.33) Outside Tails Outside Tails .045(1.14) to .060(1.52) .045(1.14) to .060(1.52) Between Tails Between Tails **Contact Code 555 Contact Code 556** 

**Contact Code 558** 