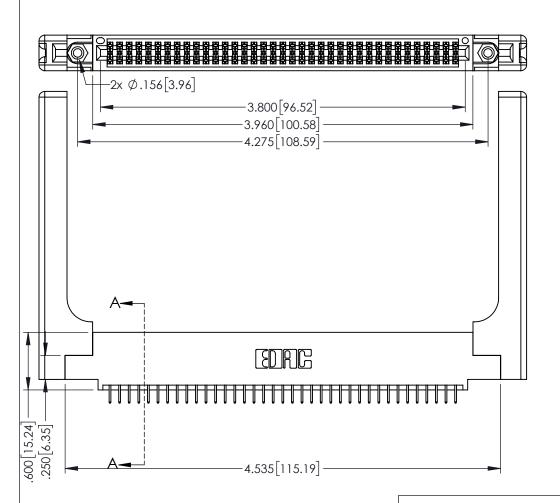

<u>Contact Dimensions:</u>
525-P.C. Tail .018 Sq.(0.46 Sq.) - Tail LG=.150(3.81)
.100 (2.54) Contact Spacing x .200 (5.08) Row Spacing

INSULATOR MATERIAL: THERMOPLASTIC PBT BLACK, UL 94V-0

CONTACT MATERIAL; COPPER TIN ALLOY

CONTACT PLATING: GOLD ON THE MATING AREA, TIN PLATING ON THE CONTACT TAILS, NICKEL UNDERPLATE

345/395 SERIES CARD EDGE CONNECTOR PART NUMBER: 395-074-525-558

| DRAWN: R.STA.MONICA | DATE:MAY.16/2017 |       |
|---------------------|------------------|-------|
| CHECKED:            | DATE:            |       |
| SCALE: 1:1          | SHEET 1          | OF 2  |
| DRAWING NUMBER      |                  | ISSUE |
| 345-ENG-MASTER      |                  | 1     |