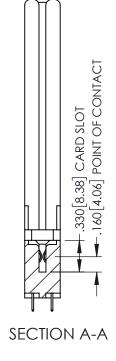

<u>Contact Dimensions:</u>
525-P.C. Tail .018 Sq.(0.46 Sq.) - Tail LG=.150(3.81)
.100 (2.54) Contact Spacing x .200 (5.08) Row Spacing

INSULATOR MATERIAL: THERMOPLASTIC PBT BLACK, UL 94V-0

CONTACT MATERIAL; COPPER TIN ALLOY

CONTACT PLATING: GOLD ON THE MATING AREA, TIN PLATING ON THE CONTACT TAILS, NICKEL UNDERPLATE

345/395 SERIES CARD EDGE CONNECTOR PART NUMBER: 395-074-525-558

| DRAWN: R.STA.MONICA | DATE:MAY.16/2017 |       |
|---------------------|------------------|-------|
| CHECKED:            | DATE:            |       |
| SCALE: 1:1          | SHEET 1          | OF 2  |
| DRAWING NUMBER      |                  | ISSUE |
| 345-ENG-MASTER      |                  | 1     |