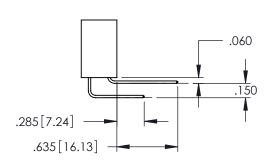

**Contact Code 558** 

## **Contact Code 559**

Contact Code 560

INSULATOR MATERIAL: THERMOPLASTIC POLYESTER, UL 94V-0

DAP MATERIAL AVAILABLE UPON REQUEST

CONTACT MATERIAL; COPPER ALLOY

CONTACT PLATING: GOLD ON THE MATING AREA, TIN PLATING ON THE CONTACT TAILS, NICKEL UNDERPLATE

345/395 SERIES CARD EDGE CONNECTOR CONTACT CODE 555,556,558,559,560 DIMENSIONS

YOUR CONNECTION TO QUALITY & SERVICE

|    | ACAD REFERENCE NO. 345-ENG-MASTER |                  |  |
|----|-----------------------------------|------------------|--|
| S  | DRAWN: R.STA.MONICA               | DATE:MAY.16/2017 |  |
|    | CHECKED:                          | DATE:            |  |
| ,  | SCALE: 1:1                        | SHEET 2 OF 2     |  |
| ED | DRAWING NUMBER                    | ISSUE            |  |