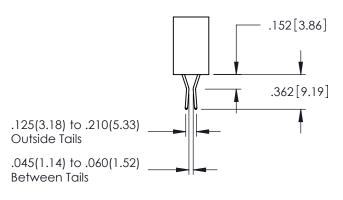

**Contact Code 558** 

345/395 SERIES CARD EDGE CONNECTOR CONTACT CODE 555,556,558,559,560 DIMENSIONS

YOUR CONNECTION TO QUALITY & SERVICE

|    | ACAD REFERENCE NO. 345-ENG-MASTER |                  |  |
|----|-----------------------------------|------------------|--|
| S  | DRAWN: R.STA.MONICA               | DATE:MAY.16/2017 |  |
|    | CHECKED:                          | DATE:            |  |
| ,  | SCALE: 1:1                        | SHEET 2 OF 2     |  |
| ED | DRAWING NUMBER                    | ISSUE            |  |