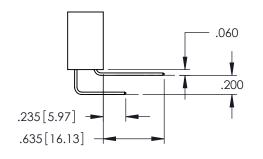

**Contact Code 558** 

## **Contact Code 559**

Contact Code 560

INSULATOR MATERIAL: THERMOPLASTIC POLYESTER, UL 94V-0

DAP MATERIAL AVAILABLE UPON REQUEST

CONTACT MATERIAL; COPPER ALLOY

CONTACT PLATING: GOLD ON THE MATING AREA, TIN PLATING ON THE CONTACT TAILS, NICKEL UNDERPLATE

345/395 SERIES CARD EDGE CONNECTOR CONTACT CODE 555,556,558,559,560 DIMENSIONS

YOUR CONNECTION TO QUALITY & SERVICE

|    | ACAD REFERENCE NO. 345-ENG-MASTER |                  |  |
|----|-----------------------------------|------------------|--|
| S  | DRAWN: R.STA.MONICA               | DATE:MAY.16/2017 |  |
|    | CHECKED:                          | DATE:            |  |
| ,  | SCALE: 1:1                        | SHEET 2 OF 2     |  |
| ED | DRAWING NUMBER                    | ISSUE            |  |