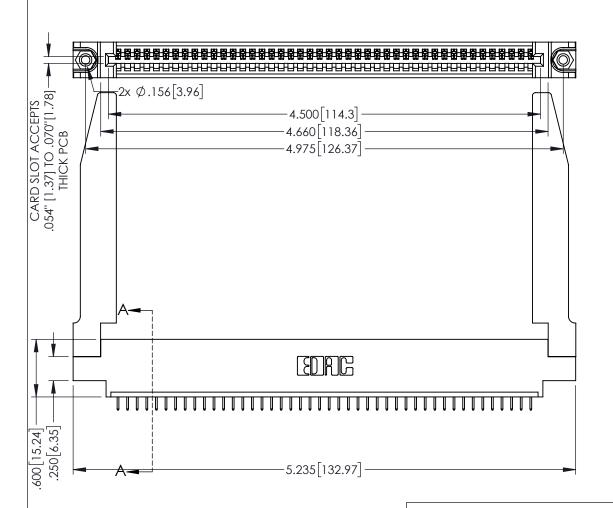

<u>Contact Dimensions:</u>
525-P.C. Tail .018 Sq.(0.46 Sq.) - Tail LG=.150(3.81)
.100 (2.54) Contact Spacing x .200 (5.08) Row Spacing

1

.160[4.06] POINT OF CONTACT CARD SLOT .330[8.38] **SECTION A-A** 

INSULATOR MATERIAL: THERMOPLASTIC PBT BLACK, UL 94V-0

CONTACT MATERIAL; COPPER TIN ALLOY CONTACT PLATING: GOLD ON THE MATING AREA, TIN PLATING ON THE CONTACT TAILS, NICKEL UNDERPLATE

| 345/395 SERIES CARD EDGE CONNECTO | )R |
|-----------------------------------|----|
| PART NUMBER: 395-044-525-678      |    |

YOUR CONNECTION TO QUALITY & SERVICE

| THESE DRAWINGS AND SPECIFICATIONS ARE THE PROPERTY OF EDAC INCAND |
|-------------------------------------------------------------------|
| SHALL NOT BE REPRODUCED,OR COPIED                                 |
| OR USED AS THE BASIS FOR THE<br>MANUFACTURE OR SALE OF APPARATUS  |
| WITHOUT WRITTEN PERMISSION.                                       |

| ACAD REFERENCE NO. 345-ENG-MASTER |                  |       |  |
|-----------------------------------|------------------|-------|--|
| DRAWN: R.STA.MONICA               | DATE:MAY.16/2017 |       |  |
| CHECKED:                          | DATE:            |       |  |
| SCALE: 1:1                        | SHEET 1          | OF 2  |  |
| DRAWING NUMBER                    |                  | ISSUE |  |
| 345-ENG-MASTER                    |                  | 1     |  |