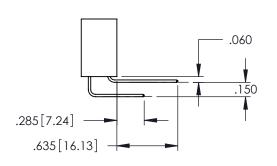

.107 [2.72] .082[2.08] .157 [4] .232 [5.89] .125(3.18) to .210(5.33) .125(3.18) to .210(5.33) Outside Tails Outside Tails .045(1.14) to .060(1.52) .045(1.14) to .060(1.52) Between Tails Between Tails **Contact Code 555 Contact Code 556** 