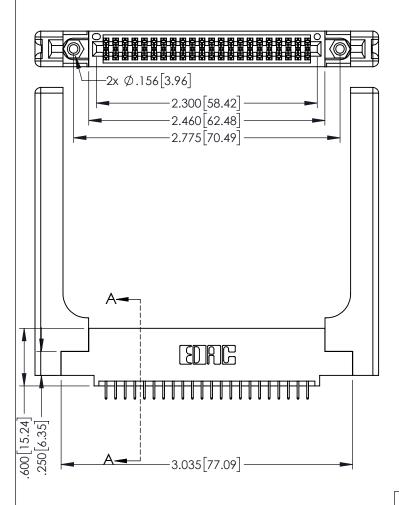

<u>Contact Dimensions:</u>
525-P.C. Tail .018 Sq.(0.46 Sq.) - Tail LG=.150(3.81)
.100 (2.54) Contact Spacing x .200 (5.08) Row Spacing

1

.160[4.06] POINT OF CONTACT CARD SLOT **SECTION A-A** 

- INSULATOR MATERIAL: THERMOPLASTIC PBT BLACK, UL 94V-0
- CONTACT MATERIAL; COPPER TIN ALLOY CONTACT PLATING: GOLD ON THE MATING AREA, TIN PLATING ON THE CONTACT TAILS, NICKEL UNDERPLATE

| 345/395 SERIES CARD EDGE CONNECTOR |
|------------------------------------|
| PART NUMBER: 395-044-525-558       |

| ACAD REFERENCE NO   | . 345-ENG       | G-MASTER  |
|---------------------|-----------------|-----------|
| DRAWN: R.STA.MONICA | DATE: <b>MA</b> | Y.16/2017 |
| CHECKED:            | DATE:           |           |
| SCALE: 1:1          | SHEET 1         | OF 2      |
| DRAWING NUMBER      |                 | ISSUE     |
| 345-ENG-MASTER      |                 | 1         |