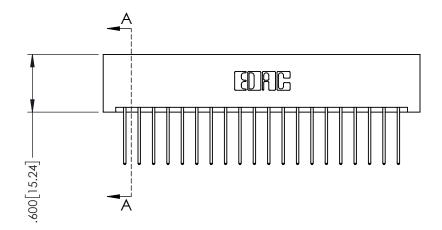

## **Mounting Option** 01-No Mounting Lugs

See Accompanying Page for:
• Bend Detail

**Mounting Options** 

YOUR CONNECTION TO QUALITY & SERVICE

| ACAD REFERENCE NO. 379 ENG MASTER |                  |  |
|-----------------------------------|------------------|--|
| DRAWN: J.LEE                      | DATE: OCT. 14/09 |  |
| CHECKED:                          | DATE:            |  |
| SCALE: NTS                        | SHEET 1 OF 3     |  |
| DRAWING NUMBER                    | ISSUE            |  |
| 379 Assembly                      | 1                |  |