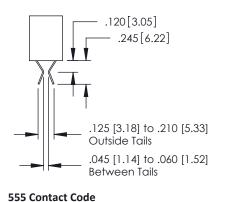

## **Mounting Option Contact Detail** 03-.116 (2.95) I.D. Floating Eyelets 542-Wire Wrap .025 Sq.(0.64 Sq.) - Tail LG=.645(16.38) .150 [3.81] Contact Spacing x .200 [5.08] Row Spacing .375 [9.53] Card Slot Accepts .054 [1.37] to .070 (1.78) Thick P.C. Board .150[3.81] 4.940 [125.48] 5.100 [129.54] -5.410[137.41]-EDRG