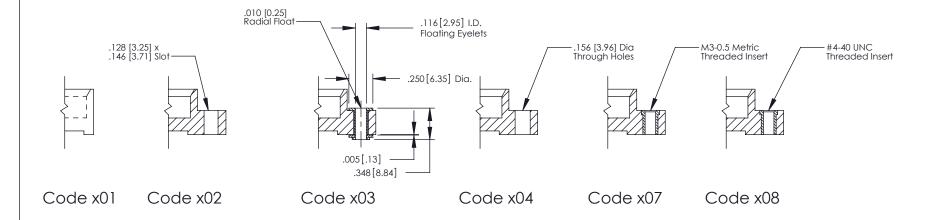

## See Accompanying Page for: • Bend Detail

.600[15.24]-350 [8.89]

**Mounting Options** 

| 379 Series Card Edge Connec  | tor |
|------------------------------|-----|
| Part Number: 379-032-542-103 |     |

379 Assembly

THIS IS A C.A.D. GENERATED DRAWING DO NOT MAKE MANUAL REVISIONS TO MASTER

ISSUE NUMBE

ORIGINAL

1

| 379 Series Card Edge Connector                               | ACAD REFERENCE NO. 379 ENG MASTER  |
|--------------------------------------------------------------|------------------------------------|
| Mounting Options                                             | DRAWN: J.LEE DATE: OCT. 14/09      |
| Mourning Ophons                                              | CHECKED: DATE:                     |
| EDAC INC THESE DRAWINGS AND SPI                              |                                    |
| IORONIO, ONIARIO SHALL NOT BE REPRODUC                       | CED,OR COPIED DRAWING NUMBER ISSUE |
| YOUR CONNECTION TO QUALITY & SERVICE WITHOUT WRITTEN PERMISS | DE APPARATUS 270 Accombly 1        |