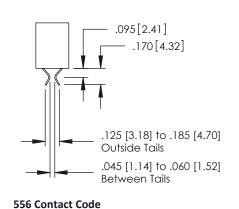

## **Mounting Option Contact Detail** 03-.116 (2.95) I.D. Floating Eyelets 542-Wire Wrap .025 Sq.(0.64 Sq.) - Tail LG=.645(16.38) .150 [3.81] Contact Spacing x .200 [5.08] Row Spacing .375 [9.53] Card Slot Accepts .054 [1.37] to .070 (1.78) Thick P.C. Board .150[3.81] 4.940 [125.48] 5.100 [129.54] -5.410[137.41]-EDRG