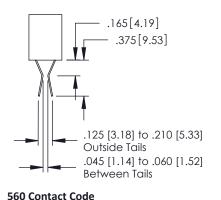

## **Mounting Option Contact Detail** 03-.116 (2.95) I.D. Floating Eyelets 542-Wire Wrap .025 Sq.(0.64 Sq.) - Tail LG=.645(16.38) .150 [3.81] Contact Spacing x .200 [5.08] Row Spacing .375 [9.53] Card Slot Accepts .054 [1.37] to .070 (1.78) Thick P.C. Board .150[3.81] 4.940 [125.48] 5.100 [129.54] -5.410[137.41]-EDRG