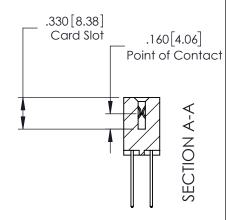

ACAD REFERENCE NO. 379 ENG MASTER

379 Assembly

1

| 379 Series Card Edge | Connector |
|----------------------|-----------|
| Contact Bend Detail  |           |

YOUR CONNECTION TO QUALITY & SERVICE

CANADA

WITHOUT WRITTEN PERMISSION.