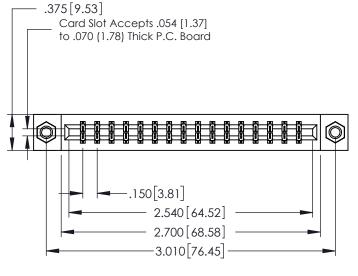

## 379 Series Card Edge Connector Part Number: 379-032-540-207

**See Accompanying Page for: Bend Detail** 

**Mounting Options** 

YOUR CONNECTION TO QUALITY & SERVICE

J.LEE DATE: OCT. 14/09 NTS SHEET 1 OF 3