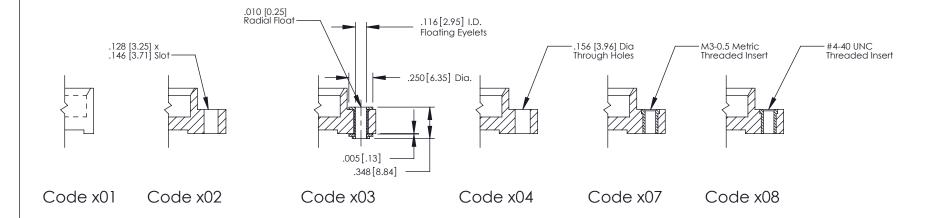

SHEET 1 OF 3

ACAD REFERENCE NO. 379 ENG MASTER

379 Assembly



1







| 379 Series Card Edge | Connector |
|----------------------|-----------|
| Contact Bend Detail  |           |

YOUR CONNECTION TO QUALITY & SERVICE

CANADA

WITHOUT WRITTEN PERMISSION.

|    | ACAD REFERENCE NO. 379 ENG MASTE |                  |  |  |  |
|----|----------------------------------|------------------|--|--|--|
|    | DRAWN: J.LEE                     | DATE: OCT. 14/09 |  |  |  |
|    | CHECKED:                         | DATE:            |  |  |  |
|    | SCALE: NTS                       | SHEET 2 OF 3     |  |  |  |
| ED | DRAWING NUMBER                   | ISSUE            |  |  |  |

379 Assembly

THIS IS A C.A.D. GENERATED DRAWING DO NOT MAKE MANUAL REVISIONS TO MASTER



1220F MOMBER

ORIGINAL

1



| 379 Series Card Edge Connector<br>Mounting Options |                                                                                                                                                                                                                                                                               | ACAD REFERENCE NO. 379 ENG MASTER |        |                  |         |        |
|----------------------------------------------------|-------------------------------------------------------------------------------------------------------------------------------------------------------------------------------------------------------------------------------------------------------------------------------|-----------------------------------|--------|-----------------