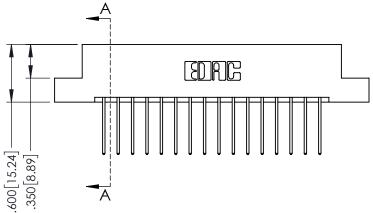

ACAD REFERENCE NO. 379 ENG MASTER

379 Assembly

1

| 379 Series Card Edge | Connector |
|----------------------|-----------|
| Contact Bend Detail  |           |

YOUR CONNECTION TO QUALITY & SERVICE

CANADA

WITHOUT WRITTEN PERMISSION.