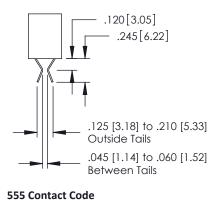

#### **Contact Detail**

540-Wire Wrap .025 Sq.(0.64 Sq.) - Tail LG=.560(14.22) .150 [3.81] Contact Spacing x .200 [5.08] Row Spacing