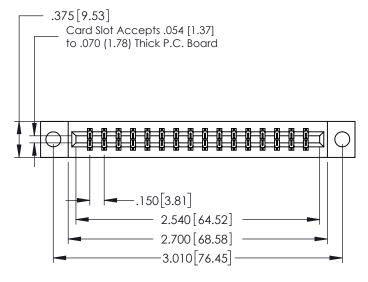

## 379 Series Card Edge Connector Part Number: 379-032-540-204

YOUR CONNECTION TO QUALITY & SERVICE

NTS SHEET 1 OF 3 379 Assembly

ACAD REFERENCE NO. 379 ENG MASTER

DATE: OCT. 14/09

J.LEE