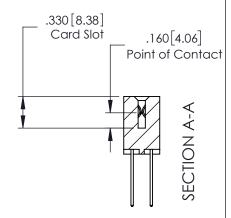

### **See Accompanying Page for:**

- **Bend Detail**
- **Mounting Options**

1

| 379 Series Card Edge | Connector |
|----------------------|-----------|
| Contact Bend Detail  |           |

YOUR CONNECTION TO QUALITY & SERVICE