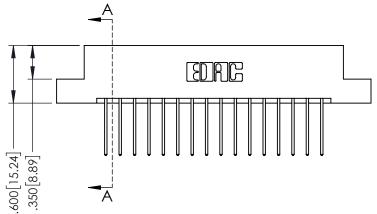

### **See Accompanying Page for:**

- **Bend Detail**
- **Mounting Options**

1

| 379 Series Card Edge | Connector |
|----------------------|-----------|
| Contact Bend Detail  |           |

YOUR CONNECTION TO QUALITY & SERVICE