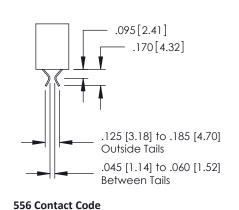

#### **Contact Detail**

540-Wire Wrap .025 Sq.(0.64 Sq.) - Tail LG=.560(14.22) .150 [3.81] Contact Spacing x .200 [5.08] Row Spacing