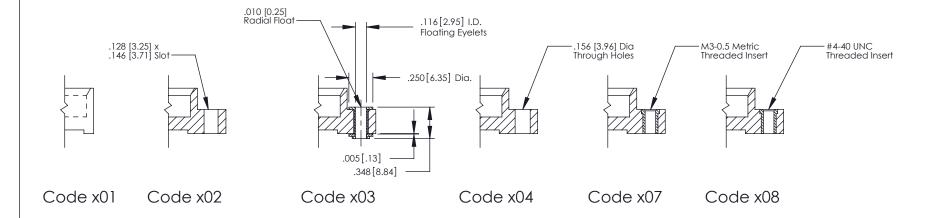

SCALE: NTS SHEET 1 OF 3

DRAWING NUMBER ISSUE

379 Assembly 1



1







| 379 Series Card Edge | Connector |
|----------------------|-----------|
| Contact Bend Detail  |           |

YOUR CONNECTION TO QUALITY & SERVICE

CANADA

WITHOUT WRITTEN PERMISSION.

|    | ACAD REFERENCE NO. 379 ENG MASTE |                  |  |  |  |
|----|----------------------------------|------------------|--|--|--|
|    | DRAWN: J.LEE                     | DATE: OCT. 14/09 |  |  |  |
|    | CHECKED:                         | DATE:            |  |  |  |
|    | SCALE: NTS                       | SHEET 2 OF 3     |  |  |  |
| ED | DRAWING NUMBER                   | ISSUE            |  |  |  |

379 Assembly

THIS IS A C.A.D. GENERATED DRAWING DO NOT MAKE MANUAL REVISIONS TO MASTER



1220F MOMBER

ORIGINAL

1



| 379 Series Card Edge Connector<br>Mounting Options |                                                                                                                                                                                                                                                                               | ACAD REFERENCE NO. 379 ENG MASTER |        |                  |         |        |
|----------------------------------------------------|-------------------------------------------------------------------------------------------------------------------------------------------------------------------------------------------------------------------------------------------------------------------------------|-----------------------------------|--------|-----------------