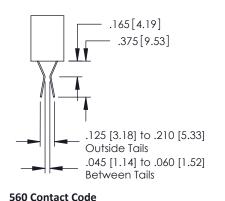

## **Contact Detail**

540-Wire Wrap .025 Sq.(0.64 Sq.) - Tail LG=.560(14.22) .150 [3.81] Contact Spacing x .200 [5.08] Row Spacing

THIS IS A C.A.D. GENERATED DRAWING

133UL NUMBER

ORIGINAL