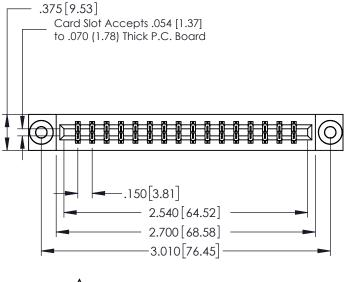

## 379 Series Card Edge Connector Part Number: 379-032-540-203

See Accompanying Page for:

Bend Detail

Mounting Options

EDNG

EDAC INC TORONTO, ONTARIO CANADA

YOUR CONNECTION TO QUALITY & SERVICE

THESE DRAWINGS AND SPECIFICATIONS
ARE THE PROPERTY OF EDAC INC.,AND
SHALL NOT BE REPRODUCED,OR COPIEL
OR USED AS THE BASIS FOR THE
MANUFACTURE OR SALE OF APPARATUS
WITHOILT WRITTEN PERMISSION

ACAD REFERENCE NO. 379 ENG MASTER

DRAWN: J.LEE DATE: OCT. 14/09

CHECKED: DATE:

SCALE: NTS SHEET 1 OF 3

DRAWING NUMBER ISSUE

379 Assembly 1

1

| 379 Series Card Edge | Connector |
|----------------------|-----------|
| Contact Bend Detail  |           |