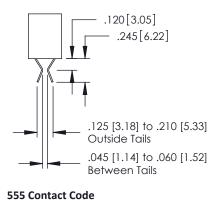

## **Contact Detail**

540-Wire Wrap .025 Sq.(0.64 Sq.) - Tail LG=.560(14.22) .150 [3.81] Contact Spacing x .200 [5.08] Row Spacing

THIS IS A C.A.D. GENERATED DRAWING

133UL NUMBER

ORIGINAL