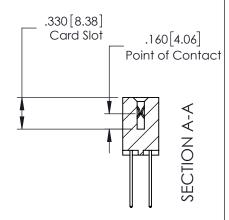

ACAD REFERENCE NO. 379 ENG MASTER

DRAWN: J.LEE DATE: OCT. 14/09

CHECKED: DATE:

SCALE: NTS SHEET 1 OF 3

DRAWING NUMBER ISSUE

379 Assembly 1

1

| 379 Series Card Edge | Connector |
|----------------------|-----------|
| Contact Bend Detail  |           |