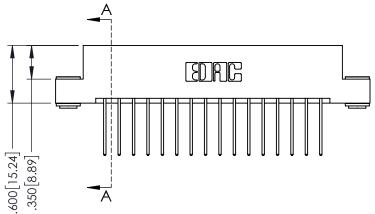

## 379 Series Card Edge Connector Part Number: 379-032-540-203

See Accompanying Page for:

Bend Detail

Mounting Options

EDNG

EDAC INC TORONTO, ONTARIO CANADA

YOUR CONNECTION TO QUALITY & SERVICE

THESE DRAWINGS AND SPECIFICATIONS
ARE THE PROPERTY OF EDAC INC.,AND
SHALL NOT BE REPRODUCED,OR COPIEL
OR USED AS THE BASIS FOR THE
MANUFACTURE OR SALE OF APPARATUS
WITHOILT WRITTEN PERMISSION

ACAD REFERENCE NO. 379 ENG MASTER

DRAWN: J.LEE DATE: OCT. 14/09

CHECKED: DATE:

SCALE: NTS SHEET 1 OF 3

DRAWING NUMBER ISSUE

379 Assembly 1

1

| 379 Series Card Edge | Connector |
|----------------------|-----------|
| Contact Bend Detail  |           |