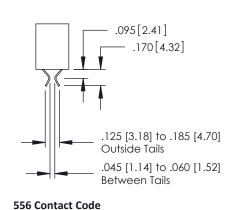

## **Contact Detail**

540-Wire Wrap .025 Sq.(0.64 Sq.) - Tail LG=.560(14.22) .150 [3.81] Contact Spacing x .200 [5.08] Row Spacing

THIS IS A C.A.D. GENERATED DRAWING

133UL NUMBER

ORIGINAL