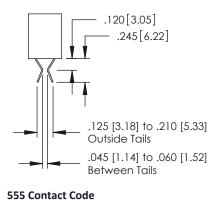

## **Contact Detail**

540-Wire Wrap .025 Sq.(0.64 Sq.) - Tail LG=.560(14.22) .150 [3.81] Contact Spacing x .200 [5.08] Row Spacing

379 Series Card Edge Connector Part Number: 379-032-540-202

YOUR CONNECTION TO QUALITY & SERVICE