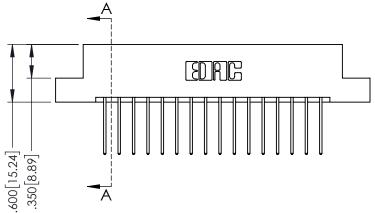

## **See Accompanying Page for:**

- **Bend Detail**
- **Mounting Options**

1

| 379 Series Card Edge | Connector |
|----------------------|-----------|
| Contact Bend Detail  |           |

YOUR CONNECTION TO QUALITY & SERVICE

CANADA

WITHOUT WRITTEN PERMISSION.

|    | ACAD REFERENCE NO. 379 ENG MASTE |                  |  |  |  |
|----|----------------------------------|------------------|--|--|--|
|    | DRAWN: J.LEE                     | DATE: OCT. 14/09 |  |  |  |
|    | CHECKED:                         | DATE:            |  |  |  |
|    | SCALE: NTS                       | SHEET 2 OF 3     |  |  |  |
| ED | DRAWING NUMBER                   | ISSUE            |  |  |  |