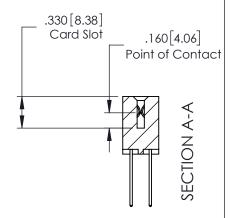

## **See Accompanying Page for:**

- **Bend Detail**
- **Mounting Options**

1

| 379 Series Card Edge | Connector |
|----------------------|-----------|
| Contact Bend Detail  |           |

YOUR CONNECTION TO QUALITY & SERVICE

CANADA

WITHOUT WRITTEN PERMISSION.

|    | ACAD REFERENCE NO. 379 ENG MASTE |                  |  |  |  |
|----|----------------------------------|------------------|--|--|--|
|    | DRAWN: J.LEE                     | DATE: OCT. 14/09 |  |  |  |
|    | CHECKED:                         | DATE:            |  |  |  |
|    | SCALE: NTS                       | SHEET 2 OF 3     |  |  |  |
| ED | DRAWING NUMBER                   | ISSUE            |  |  |  |