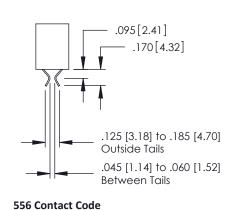

## **Contact Detail**

540-Wire Wrap .025 Sq.(0.64 Sq.) - Tail LG=.560(14.22) .150 [3.81] Contact Spacing x .200 [5.08] Row Spacing

379 Series Card Edge Connector Part Number: 379-032-540-202

YOUR CONNECTION TO QUALITY & SERVICE