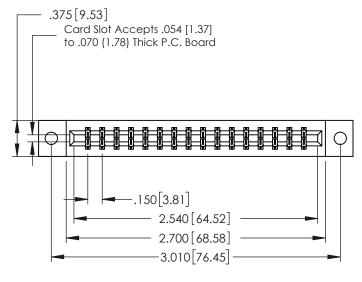

## **Contact Detail**

540-Wire Wrap .025 Sq.(0.64 Sq.) - Tail LG=.560(14.22) .150 [3.81] Contact Spacing x .200 [5.08] Row Spacing

379 Series Card Edge Connector Part Number: 379-032-540-202

YOUR CONNECTION TO QUALITY & SERVICE

NTS SHEET 1 OF 3 379 Assembly

ACAD REFERENCE NO. 379 ENG MASTER

DATE: OCT. 14/09

J.LEE